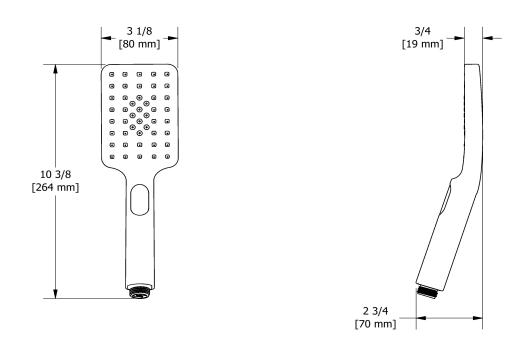

#### 2-jet hand Shower 4365





# Specifications

# Descriptions

- Scale-free
- 2-jet hand shower: tropical breeze, luxurious

# • Three positions

- Available colors
- C : Chrome

# Available flows

- 7.6 L/min, 2.0 gpm (US) 60psi
- 5.69 L/min, 1.5 gpm (US) 60psi ( 4365-15 )
- 6.6L/min, 1.75 gpm (US) 60psi ( **4365-WS** ) \* \**EPA certification applicable to the indicated model only*\*

#### Certifications

- CSA B125.1
- ASME A112.18.1
- CMR248 Approval



Sizes, models and finishes may differ from thoses presented.

### Warranty

This **Riobel Inc.** product you have purchased carries a Limited Lifetime Warranty on the chrome, PVD finish, blacks and all working parts and is guaranteed from the initial purchase date against all <u>manufacturing defects</u>. All other finishes, including plastic components, are guaranteed for one year. All electric and/or electronic parts are covered by a 5-year limited warranty.

#### **Customer Service**

Ontario, West Canada : 888-287-5354 Quebec, Maritimes, United States : 866-473-8442