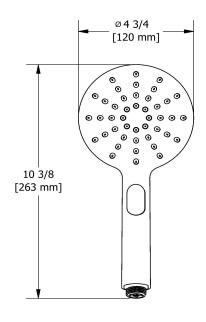

2-jet hand Shower 4364

## **Descriptions**

- Scale-free
- 2-jet hand shower: tropical breeze, luxurious
- Three positions