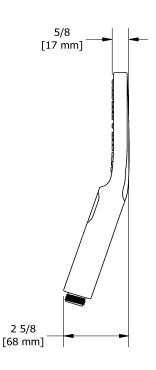

2-jet hand Shower 4364

## **Descriptions**

- Scale-free
- 2-jet hand shower: tropical breeze, luxurious
- Three positions