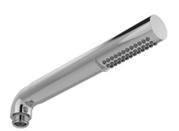

#### Available flow

• 6.6L/min, 1.75 gpm (US) 60psi \*
\*EPA certification applicable to the indicated model only\*