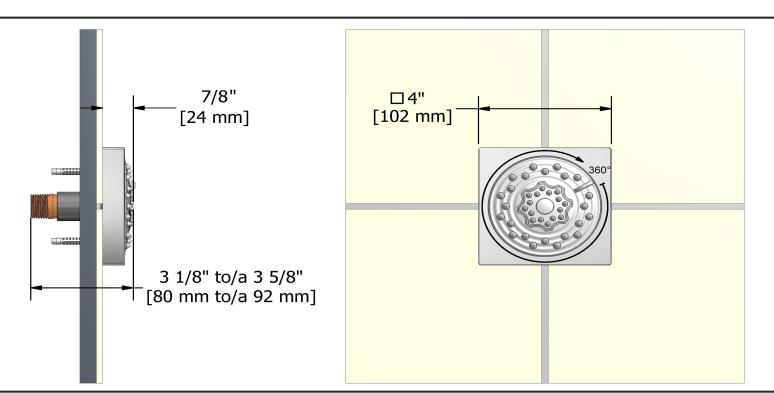

# **Specifications**

# **Descriptions**

- Scale-free
- Directional
- ½" inlet male NPT
- 2-jet