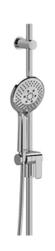

Hand shower rail

# **Descriptions**

- Ø19 mm (¾") slide bar
- 10, 4-jet hand shower with pause
- Scale-free
- 150 cm (59") double interlock flexible hose, swivel and 2 check valves
- Easy-Glide left cursor