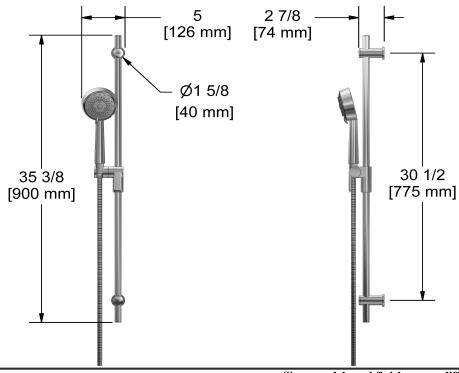

Hand shower rail

# **Descriptions**

- Ø19 mm (¾") slide bar
- 10, 4-jet hand shower with pause
- Scale-free
- 150 cm (59") double interlock flexible hose, swivel and 2 check valves
- Easy-Glide left cursor