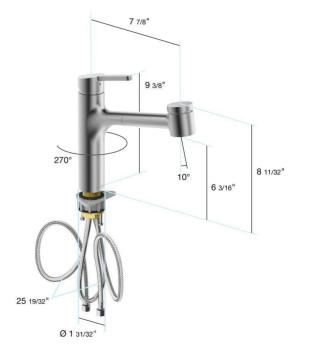

## 6010 1 80 2

in2aqua Edge single-lever kitchen faucet with swivel spout; pull-out spray, stainless steel finish

- German Quality, Engineering & Design
- · Faucet body constructed of solid brass
- · Metal handle and escutcheon
- Spout swivels 270 degrees for increased comfort
- · Go Pro lifetime faucet & finish warranty
- Single handle operation utilizing greaseless ceramic disc technology
- ADA compliant
- Low lead compliant meeting federal and state regulations for lead content
- Locking push button control to switch from regular flow to spray
- Neoperl flexible hose technology 9/16"-24
  UNEF
- High Performance 2 function with nonmetallic pull-out spray with position lock
- Easy to clean silicon nozzles that can be easily cleaned inside & out
- Code compliant
- Extra long flexible supply lines (25 1/2")
- Counterweight to help retract metal hose with little effort
- ASME A112.18.1, CSA B125.1, NSF/ANSI 61
- Max flow 1.8 GPM