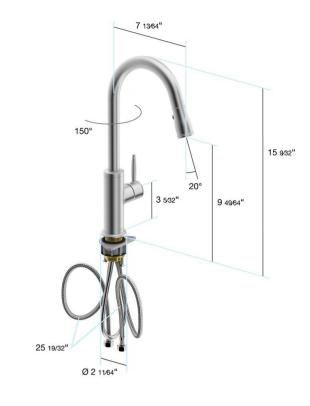

## 6007 1 80 2

in2aqua Classic single-lever kitchen faucet with swivel spout; pull-down spray, stainless steel finish

- German Quality, Engineering & Design
- Faucet body constructed of solid brass
- · Metal handle and escutcheon
- Spout swivels 150 degrees for increased comfort
- · Go Pro lifetime faucet & finish warranty
- Single handle operation utilizing greaseless ceramic disc technology
- ADA compliant
- Locking push button control to switch from regular flow to spray
- 55" retractable metal spray hose
- Neoperl flexible hose technology 9/16"-24 UNEF
- High Performance 2 function with nonmetallic pullout spray with position lock
- Easy to clean silicon nozzles that can be easily cleaned inside & out
- CALGreen compliant
- ASME A112.18.1, CSA B125.1, NSF/ANSI 61
- Max flow 1.8 GPM
- Extra long flexible supply lines (25 1/2")
- Counterweight to help retract metal hose with little effort