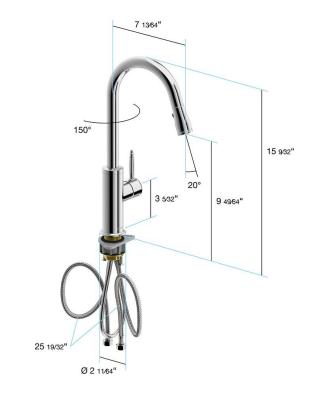

## in2aqua Classic single-lever kitchen faucet with swivel spout; pull-down spray, chrome

- German Quality, Engineering & Design
- Faucet body constructed of solid brass
- · Metal handle and escutcheon
- Spout swivels 150 degrees for increased comfort
- · Go Pro lifetime faucet & finish warranty
- Single handle operation utilizing greaseless ceramic disc technology
- ADA compliant
- Locking push button control to switch from regular flow to spray
- 55" retractable metal spray hose
- Neoperl flexible hose technology 9/16"-24 UNEF
- High Performance 2 function with nonmetallic pullout spray with position lock
- Easy to clean silicon nozzles that can be easily cleaned inside & out
- CALGreen compliant
- ASME A112.18.1, CSA B125.1, NSF/ANSI 61
- Max flow 1.8 GPM
- Extra long flexible supply lines (25 1/2")
- Counterweight to help retract metal hose with little effort