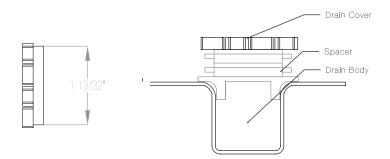

## DRAIN ASSEMBLY

## DESCRIPTION

- 18 Gauge 304 Stainless Steel
- Cover is removable
- Available in twelve different standard lengths or custom length
- Cover can be cut on site to fit exact finish opening
- Spacers are required to hold the Cover to the Drain Body
- Standard finish is brushed stainless steel
- Available in custom finish-Oil Rubbed Bronze