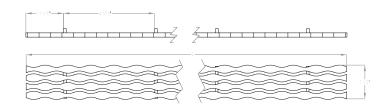

## **NOTES:**

- QuickDrain recommends the Cover extend the entire length of shower pan (wall to wall or wall to curb)
- Do not grout in Cover. The Cover must remain removable for maintenance

| ITEM NUMBER | A-LENGTH |
|-------------|----------|
| STREAM18    | 18"      |
| STREAM32    | 32"      |
| STREAM40    | 40"      |
| STREAM48    | 48"      |
| STREAM56    | 56"      |
| STREAM64    | 64"      |
| STREAM72    | 72"      |