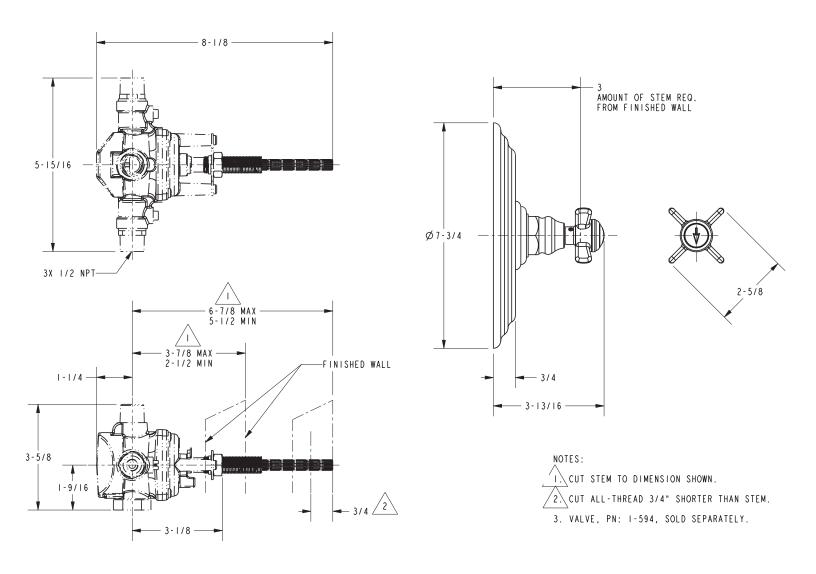

n**: Add size designator and "Color / Finish" suffix to Model number, below.

The single-control Tub or Shower Trim (less tub spout or showerhead, arm & flange) shall be made of solid brass construction. Tub or Shower Trim shall include faceplate with ADA compliant handle. Shower System Control Valve Trim(s) (Escutcheon/Handle) shall be ADA compliant when used with specified Shower System Control Valve. Tub or Shower Trim (less tub spout or showerhead, arm & flange) shall be Newport Brass Model 4-1004BP/\_\_\_ and single-control Tub or Shower rough valve shall be Newport Brass Model 1-\_\_\_. [Optional Shower System Control Valve Trim (Escutcheon/Handle) shall be 3-230\_\_\_/\_\_ and Shower System Control Valve shall be 1-617].

# 4-1004BP

## **PRODUCT DIMENSIONS** (Units are in inches)