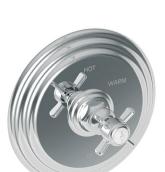

# **FAIRFIELD**

**Tub or Shower Trim** 

# 4-1004BP

Also 3-230, 3-230B

#### **Specified Model** Model **Description** Colors | Finishes 4-1004BP Tub or Shower Trim (less tub spout or showerhead, arm & flange) Other 3-230 Shower System Control Valve Trim (Escutcheon/Handle, Arrow Insert) 10B 15 15S 26 Other 3-230B Shower System Control Valve Trim (Escutcheon/Handle, Plain Insert) 15 15S 10B 26 Other

## **Product Specification**: Add size designator and "Color / Finish" suffix to Model number, below.

The single-control Tub or Shower Trim (less tub spout or showerhead, arm & flange) shall be made of solid brass construction. Tub or Shower Trim shall include faceplate with ADA compliant handle. Shower System Control Valve Trim(s) (Escutcheon/Handle) shall be ADA compliant when used with specified Shower System Control Valve. Tub or Shower Trim (less tub spout or showerhead, arm & flange) shall be Newport Brass Model 4-1004BP/\_\_\_ and single-control Tub or Shower rough valve shall be Newport Brass Model 1-\_\_\_. [Optional Shower System Control Valve Trim (Escutcheon/Handle) shall be 3-230\_\_\_/\_\_ and Shower System Control Valve shall be 1-617].