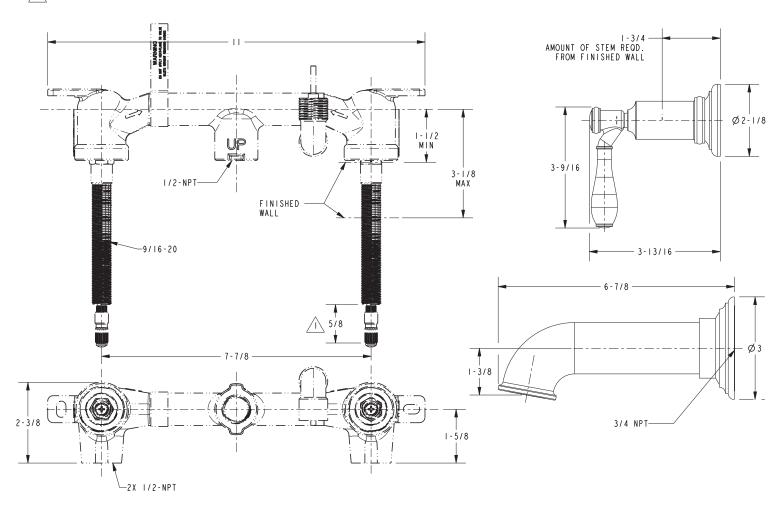

## **Product Specification** Add "Color / Finish" suffix to Model number, below.

The Wall-Mounted Tub Trim shall be made of solid brass construction. Wall-Mounted Tub Trim shall include ADA compliant lever handles and a 6-7/8" (17.5 cm) tub spout that incorporates a 3/4" NPT inlet fitting. Wall-Mounted Tub Trim shall be Newport Brass Model 3-2555/\_\_\_\_and Newport Brass rough valve shall be 1-500.

## PRODUCT DIMENSIONS (Units are in inches)