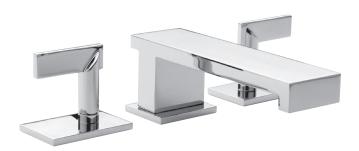

#### **Roman Tub Deck Trim**

3-2546

#### **Features**

- Solid brass construction
- 2.50" (6.4 cm) spout height at outlet
- 8.35"" (21.2 cm) spout reach (c-c)
- Intended for use with Newport Brass rough valve kit (Required Accessory) which incorporates the following:
  - Brass valve bodies and quick-connect spout fitting
  - Quarter-turn washerless ceramic disc 3/4" valve cartridges
- ADA Compliant

#### **Colors / Finishes**

- 10B: Oil Rubbed Bronze
  15: Polished Nickel
  15S: Satin Nickel PVD
- 26: Polished Chrome
- Other: Refer to the Newport Brass catalog for additional color/finish options.

| Specified Model |                |                     |
|-----------------|----------------|---------------------|
| Model           | Description    | Colors   Finishes   |
| 3-2546          | Wall Tub Spout | 10B 15 15S 26 Other |