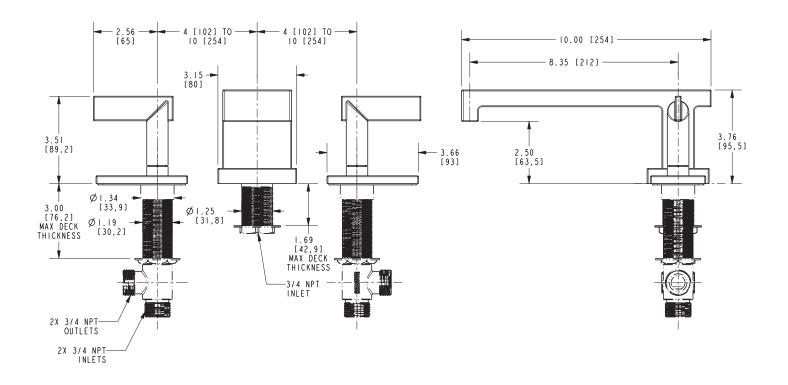

## **PRODUCT DIMENSIONS** (Units are in inches)

#### **Features**

- Solid brass construction
- 2.50" (6.4 cm) spout height at outlet
- 8.35"" (21.2 cm) spout reach (c-c)
- Intended for use with Newport Brass rough valve kit (Required Accessory) which incorporates the following:
  - Brass valve bodies and quick-connect spout fitting
  - Quarter-turn washerless ceramic disc 3/4" valve cartridges
- ADA Compliant