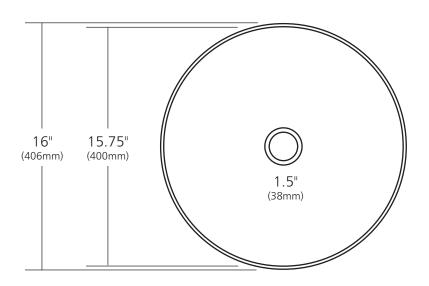

#### **PRODUCT DETAILS**

- 16" x 6.5" OD (406mm x 165mm)
- 15.75" x 6.25" ID (400mm x 159mm)
- Hand hammered 15 gauge recycled copper
- 1.5" (38mm) drain opening
- Dimensions are not exact and may vary  $\pm \frac{1}{2}$ " (13mm)