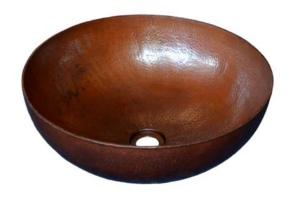

# **MAESTRO ROUND**

Maestro Collection

CPS263- Antique CPS363- Tempered CPS563- Brushed Nickel CPS463- Polished Copper

CPS863- Polished Nickel

#### **PRODUCT DETAILS**

- 16" x 6.5" OD (406mm x 165mm)
- 15.75" x 6.25" ID (400mm x 159mm)
- Hand hammered 15 gauge recycled copper
- 1.5" (38mm) drain opening
- Dimensions are not exact and may vary  $\pm \frac{1}{2}$ " (13mm)