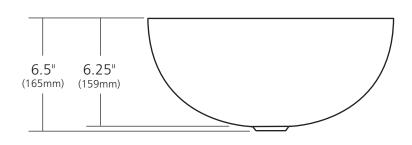

#### **PRODUCT DETAILS**

- 16" x 6.5" OD (406mm x 165mm)
- 15.75" x 6.25" ID (400mm x 159mm)
- Hand hammered 15 gauge recycled copper
- 1.5" (38mm) drain opening
- Dimensions are not exact and may vary  $\pm \frac{1}{2}$ " (13mm)