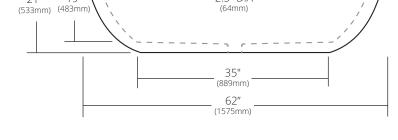

### **PRODUCT DETAILS**

- 62" x 36" x 21" OD (1575mm x 914mm x 533mm)
- · 2.17" (55mm) drain opening
- 2.5" (64mm) overflow hole
- · Capacity: 65 gallons
- · Weight: 550lbs
- · Sealed with impermeable nano sealer
- Handcrafted from sustainable NativeStone®

### SIDE VIEW

21"

19"

2.5" DIA