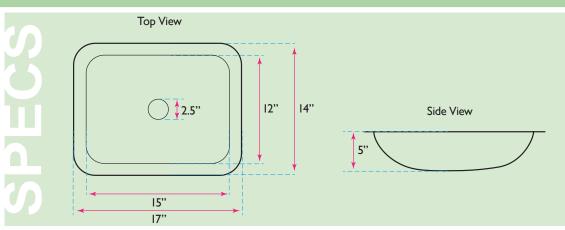

## **Brightwork Collection**

Hammered Copper Rectangle Bar Sink

Model:

**REHC-2.5** 

www.NantucketSinksUSA.com info@nantucketsinksusa.com

| OVE | RALL DIMENSIONS | INTERIOR BOWL | EXTERIOR HEIGHT | INTERIOR BOWL DEPTH | DRAIN OPENING |
|-----|-----------------|---------------|-----------------|---------------------|---------------|
|     | 17" x 14"       | 15" x 12"     | 5.125"          | 5"                  | 2.5" Opening  |