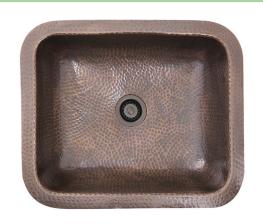

## **Brightwork Collection**

Hammered Copper Rectangle Bar Sink

Model:

**REHC-2.5** 

www.NantucketSinksUSA.com info@nantucketsinksusa.com

| OVE | RALL DIMENSIONS | INTERIOR BOWL | EXTERIOR HEIGHT | INTERIOR BOWL DEPTH | DRAIN OPENING |
|-----|-----------------|---------------|-----------------|---------------------|---------------|
|     | 17" x 14"       | 15" x 12"     | 5.125"          | 5"                  | 2.5" Opening  |

## **FEATURES:**

- Premium Solid Copper Construction Undermount or Overmount Bar/Prep Sink.
- Hand Hammered, Individual Variations Will Exist
- 2.5 Inch Drain Opening Shown With NS-403VB Drain
- 16 Gauge
- Lacquered Finish To Retain Antique Copper Look. Will Not Patina Over Time. Waxing recommended.
- Limited Manufacturer's Warranty
- Special Care & Maintenance Required
- Nominal Dimensions Actual May Vary up to .25"
- Professional Installation Recommended