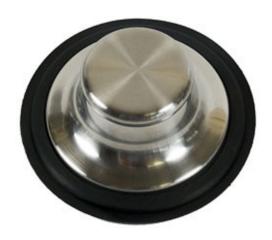

### **SPECIFICATION SHEET**

- INTENDED FOR CONTINUOUS FEED DISPOSERS
- REPLACEMENT STOPPER FOR WASTE DISPOSER FLANGE