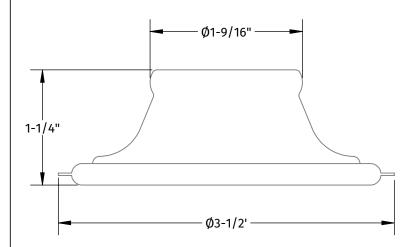

### **SPECIFICATION SHEET**

- INTENDED FOR CONTINUOUS FEED DISPOSERS
- REPLACEMENT STOPPER FOR WASTE DISPOSER FLANGE