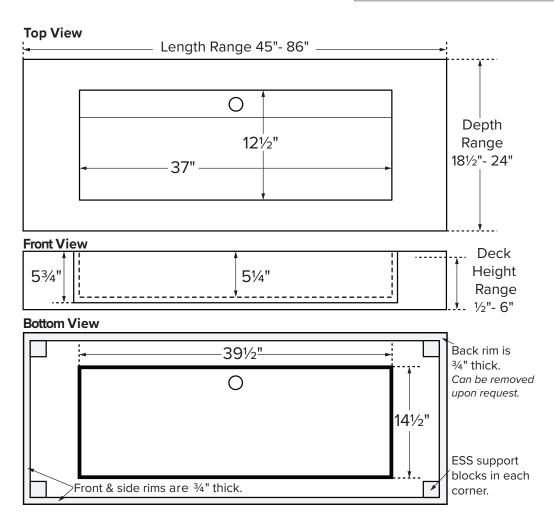

## Wymara 3 CS

MODEL 866 Bowl: 37" x 12.5" WALL MOUNT or VANITY MOUNT SculptureStone®

## **ORDERING AND INSTALLATION**

- Due to the handcrafted nature of this product, please allow for a tolerance of ±1/4" for overall dimensions and ±1/2" for bowl placement.
- Corner support blocks are necessary only when deck height is over 1".
- All sides planned to install against a wall or other structure will be unfinished. Sides indicated as visible on order will be finished.
- Carefully review inside vanity specifications to ensure that there is proper clearance to accommodate the bowl, drain and optional integrated overflow, if applicable.
- Please take into consideration the thickness of material under the countertop when positioning sink bowl, using a deck-mounted faucet or adding an integrated overflow.
- Outside of overflow housing protrudes approx. 3/4" from the bowl and may impact bowl placement.