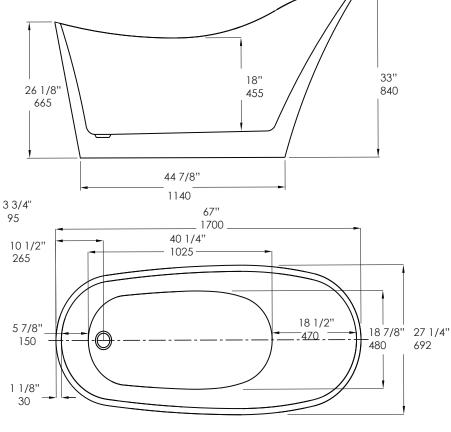

# **Drain Specifications:**

# 3" 75 1" 25 57/16" 138 27 6 1/2" 165

### Notes:

Drawings provided herein are meant to give the user an idea of the product and are not made to scale. The size in inches is rounded up to the nearest 1/16". Slight variances can often occur with porcelain and woodwork. Therefore, LACAVA will not be held resposible for any cutouts, countertops, or furniture made without the actual product or template from LACAVA. Plumbing specifications are only a guideline and may need to be altered based on the application.

LACAVA is committed to the highest level of customer service. Please feel free to contact us at 1-888-522-2823 (toll free) or by email at info@lacava.com for technical assistance or any general inquiries.

Rev. 9-11-2018

## **Bathtub Specifications:**