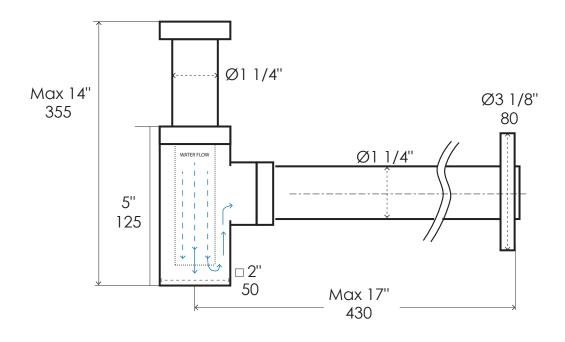

## **Product Specifications:**

#### Notes:

Drawings provided herein are meant to give the user an idea of the product and are not made to scale. The size in inches is rounded up to the nearest 1/16".

LACAVA is committed to the highest level of customer service. Please feel free to contact us at 1-888-522-2823 (toll free) or by email at info@lacava.com for technical assistance or any general inquiries.