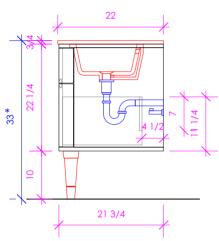

## **ELEGANZA**

ELE-W-72

- \* Recommended installation height
- \*\* Recommended plumbing location

#### **FEATURES:**

- WALL MOUNT VANITY
- ROUNDED CORNERS
- FOUR DRAWERS WITH SELF-CLOSE GLIDES
- INTERIOR DRAWERS STAINED TO REFLECT EXTERIOR FINISH
- ROUTED FINGERPULL OPENINGS
- USED WITH ELE-72T COUNTERTOP AND

H270 SINKS (SOLD SEPARATELY)

- WOOD LEGS ELE-LEG ADD ON AVAILABLE (SOLD SEPARATELY)
- PROUDLY HANDMADE IN THE USA
- MANUFACTURED WITH LOW VOC FINISHES AND WOOD FROM RENEWABLE FORESTS