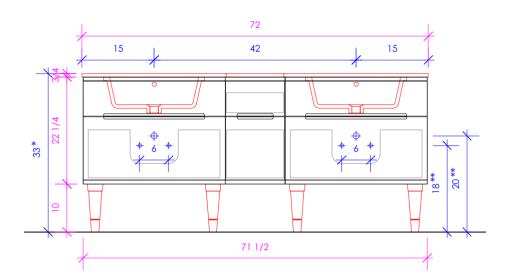

## **ELEGANZA**

ELE-W-72

- \* Recommended installation height
- \*\* Recommended plumbing location

#### **FEATURES:**

- WALL MOUNT VANITY
- ROUNDED CORNERS
- FOUR DRAWERS WITH SELF-CLOSE GLIDES
- INTERIOR DRAWERS STAINED TO REFLECT EXTERIOR FINISH
- ROUTED FINGERPULL OPENINGS
- USED WITH ELE-72T COUNTERTOP AND

H270 SINKS (SOLD SEPARATELY)

- WOOD LEGS ELE-LEG ADD ON AVAILABLE (SOLD SEPARATELY)
- PROUDLY HANDMADE IN THE USA
- MANUFACTURED WITH LOW VOC FINISHES AND WOOD FROM RENEWABLE FORESTS