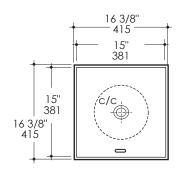

late from LACAVA. Differences in color, grain, appearance and texture are inherent in all natural woodwork, and should be expected. Variances in these qualities are not deemed manufacturing defects, and will not be accepted as valid reasons to return or exchange any LACAVA woodwork. Plumbing specifications are only a guideline and may need to be altered based on the application.

Product specifications are not binding to the manufacturer and can be changed without notice at any time. Please refer to your shipment for product final sizes.

LACAVA is committed to the highest level of customer service. Please feel free to contact us at 1-888-522-2823 (toll free) or by email at info@lacava.com for technical assistance or any general inquiries.

Rev. 12-21-2015

## **Product Specifications:**