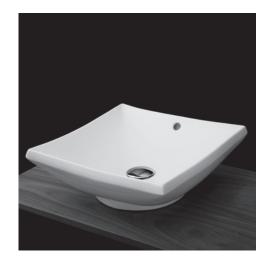

# Quadro Lavatory Item #5069

#### Features:

- -Porcelain lavatory with overflow
- -Vessel installation
- -Requires oversized European drain (i.e. item #7100-16OF)
- -Current cut-out template can be requested
- -Can be installed to meet ADA compliance
- -Meets and exceeds the following standards /codes:
  - -ASME A112.19.2-2008/CSAB45.1-2008

## Finish Options:

001 - White