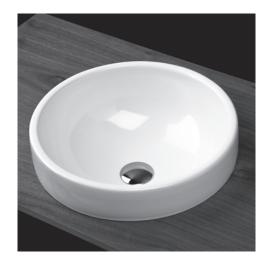

# TWIN SET Lavatory Item #5055-42C

#### Features:

- -Porcelain lavatory with overflow
- -Self-rimming installation
- -Requires oversized European drain (i.e. item #7100-16OF)
- -Current cut-out template can be requested
- -Weight: 25 lbs.
- -Can be installed to meet ADA compliance