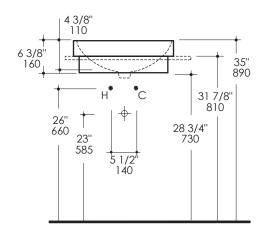

## **Product Specifications:**

#### Notes

Drawings provided herein are meant to give the user an idea of the product and are not made to scale. The size in inches is rounded up to the nearest 1/16". Slight variances can often occur with porcelain and woodwork. Therefore, LACAVA will not be held responsible for any cutouts, countertops, or furniture made without the actual product or template from LACAVA.

Plumbing specifications are only a guideline and may need to be altered based on the application.

Product specifications are not binding to the manufacturer and can

Product specifications are not binding to the manufacturer and can be changed without notice at any time. Please refer to your shipment for product final sizes.