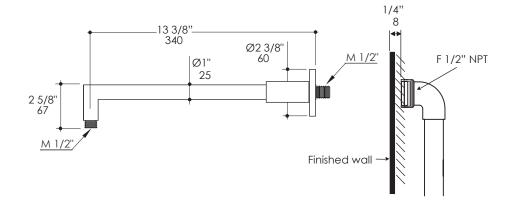

## **Product Specifications:**

#### Notes

Drawings provided herein are meant to give the user an idea of the product and are not made to scale. The size in inches is rounded up to the nearest 1/16".

LACAVA is committed to the highest level of customer service. Please feel free to contact us at 1-888-522-2823 (toll free) or by email at info@lacava.com for technical assistance or any general inquiries.