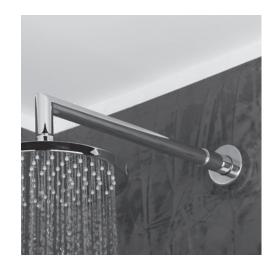

# MINIMAL Shower Arm Item #0171

### Features:

- -Wall-mount shower arm with round flange
- -Brass construction
- -Shower head sold separately
- -Weight: 1 lb.

### **Recommended Accessories:**

- -Item #0416: Tilting round 6" diam. rain shower head
- -Item #0420: Tilting round 8" diam. rain shower head