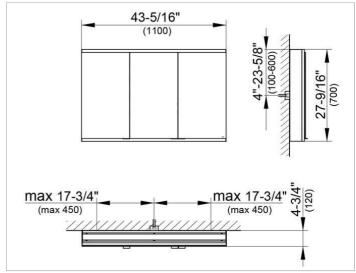

#### **DRAWING**

### **DIMENSION**

43,31 x 27,56 x 6,3 "

Warranty: KEUCO products are covered by a 5-year manufacturer's warranty, in effect from the date of purchase. During this time, proven product defects will be remedied free of charge. Warranty claims must be filed in writing, including a detailed description of the defect immediately after a defect has occurred. For a copy of our detailed product warranty policy, please contact us at office-usa@keuco.com.