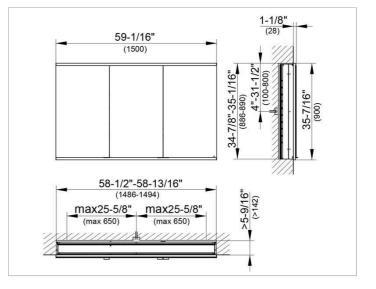

#### DRAWING

#### DIMENSION

59,06 x 35,43 x 6,3 "

 Warranty:
 KEUCO products are covered by a 5-year manufacturer's warranty, in effect from the date of purchase. During this time, proven product defects will be remedied free of charge.