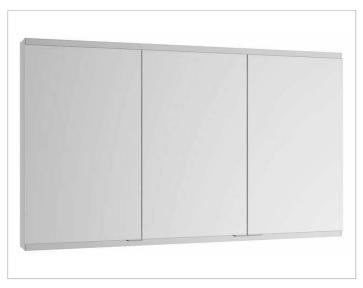

# PRODUCT DATA SHEET

KEUCO

## Royal Modular 2.0 800300151105300 Mirror cabinet

#### PRODUCT



#### DRAWING



### SURFACE

silver anodized

#### DIMENSION

59,06 x 35,43 x 6,3 "

 Warranty:
 KEUCO products are covered by a 5-year manufacturer's warranty, in effect from the date of purchase. During this time, proven product defects will be remedied free of charge.

 Warranty claims must be filed in writing, including a detailed description of the defect immediately after a defect has occurred. For a copy of our detailed product warranty policy, please contact us at office-usa@keuco.com.

 Installation:
 KEUCO products must be installed by a qualified professional in accordance with the respective installation guidelines and any applicable federal / local building codes and regulations.