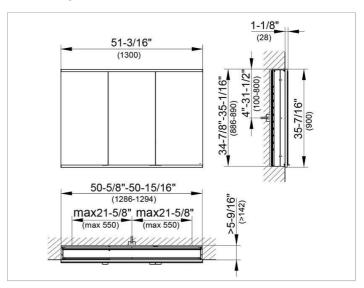

#### **DRAWING**

### **DIMENSION**

51,18 x 35,43 x 4,72 "

Warranty: KEUCO products are covered by a 5-year manufacturer's warranty, in effect from the date of purchase. During this time, proven product defects will be remedied free of charge. Warranty claims must be filed in writing, including a detailed description of the defect immediately after a defect has occurred. For a copy of our detailed product warranty policy, please contact us at office-usa@keuco.com.