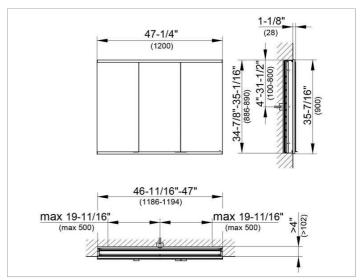

#### **DRAWING**

### **DIMENSION**

47,24 x 35,43 x 4,72 "

Warranty: KEUCO products are covered by a 5-year manufacturer's warranty, in effect from the date of purchase. During this time, proven product defects will be remedied free of charge. Warranty claims must be filed in writing, including a detailed description of the defect immediately after a defect has occurred. For a copy of our detailed product warranty policy, please contact us at office-usa@keuco.com.