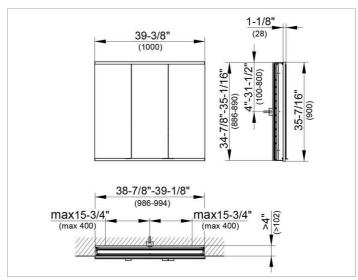

#### **DRAWING**

### **DIMENSION**

39,37 x 35,43 x 4,72 "

Warranty: KEUCO products are covered by a 5-year manufacturer's warranty, in effect from the date of purchase. During this time, proven product defects will be remedied free of charge. Warranty claims must be filed in writing, including a detailed description of the defect immediately after a defect has occurred. For a copy of our detailed product warranty policy, please contact us at office-usa@keuco.com.