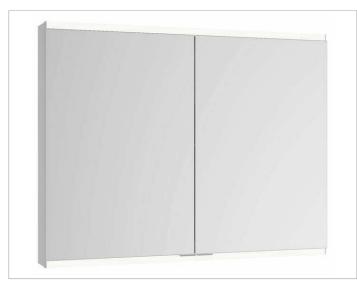

## Royal Modular 2.0 800211110005300 Mirror cabinet

## SURFACE

silver anodized