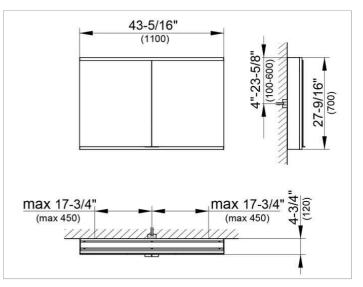

#### DRAWING

EEK: A++, A+, A ,

#### DIMENSION

43,31 x 27,56 x 4,72 "

 Warranty: KEUCO products are covered by a 5-year manufacturer's warranty, in effect from the date of purchase. During this time, proven product defects will be remedied free of charge. Warranty claims must be filed in writing, including a detailed description of the defect immediately after a defect has occurred. For a copy of our detailed product warranty policy, please contact us at office-usa@keuco.com.
Installation: KEUCO products must be installed by a qualified professional in accordance with the respective installation guidelines and any applicable federal / local building codes and regulations.