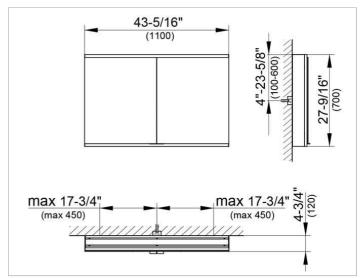

#### **DRAWING**

### **DIMENSION**

43,31 x 27,56 x 4,72 "

Warranty: KEUCO products are covered by a 5-year manufacturer's warranty, in effect from the date of purchase. During this time, proven product defects will be remedied free of charge. Warranty claims must be filed in writing, including a detailed description of the defect immediately after a defect has occurred. For a copy of our detailed product warranty policy, please contact us at office-usa@keuco.com.