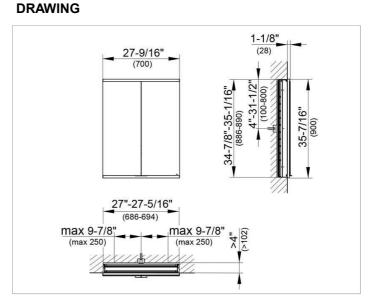

#### DIMENSION

27,56 x 35,43 x 4,72 "

 Warranty: KEUCO products are covered by a 5-year manufacturer's warranty, in effect from the date of purchase. During this time, proven product defects will be remedied free of charge. Warranty claims must be filed in writing, including a detailed description of the defect immediately after a defect has occurred. For a copy of our detailed product warranty policy, please contact us at office-usa@keuco.com.
Installation: KEUCO products must be installed by a qualified professional in accordance with the respective installation guidelines and any applicable federal / local building codes and regulations.