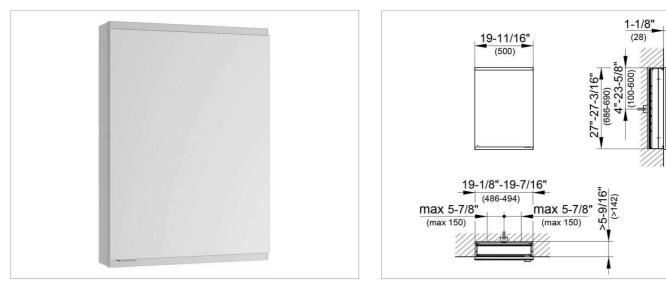

## Royal Modular 2.0 800000050105000 Mirror cabinet

#### PRODUCT

DRAWING

#### DIMENSION

19,69 x 27,56 x 6,3 "

 Warranty: KEUCO products are covered by a 5-year manufacturer's warranty, in effect from the date of purchase. During this time, proven product defects will be remedied free of charge. Warranty claims must be filed in writing, including a detailed description of the defect immediately after a defect has occurred. For a copy of our detailed product warranty policy, please contact us at office-usa@keuco.com.
Installation: KEUCO products must be installed by a qualified professional in accordance with the respective installation guidelines and any applicable federal / local building codes and regulations.