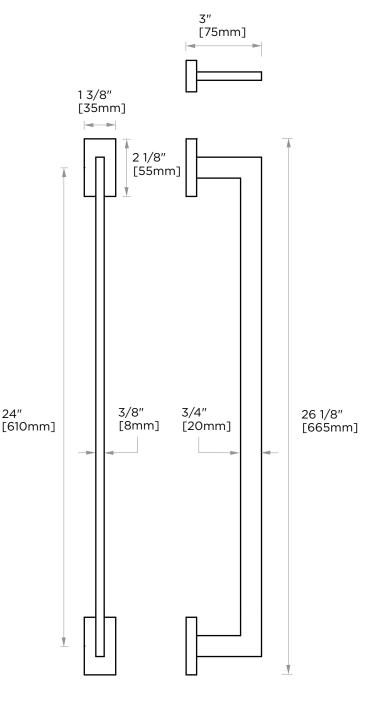

## **TOWEL BAR 24"**

480240

**PRODUCT NAME:** TOWEL BAR 24"

**PRODUCT CODE:** 480240

**MATERIAL:** All-brass construction

**KEY FEATURES:** Contemporary design.

Straight lines with a sleek

24"

silhouette.

Polished Chrome (99) **STOCKED** 

Brushed Nickel (81) **FINISHES:** 

Polished Nickel (68)

Matte Black (48)

**SPECIAL** 26 options available. **FINISHES** 

Please see our website for

**AVAILABLE:** full list samples