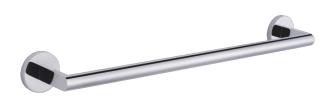

## **FRANKFURT COLLECTION**

**TOWEL BAR 9"** 313109

**PRODUCT NAME:** TOWEL BAR 9"

**PRODUCT CODE:** 313109

**MATERIAL:** All-brass construction

**KEY FEATURES:** Transitional design.

Round and straight lines