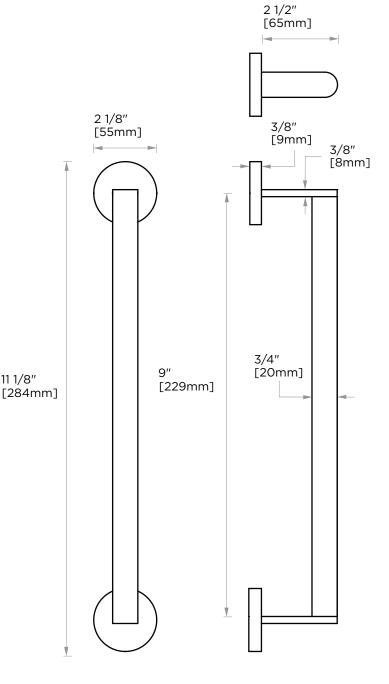

11 1/8"

Polished Chrome (99) **STOCKED** Brushed Nickel (81) **FINISHES:** 

Polished Nickel (68)

Matte Black (48)

**SPECIAL** 26 options available. **FINISHES** Please see our website for

**AVAILABLE:** full list samples