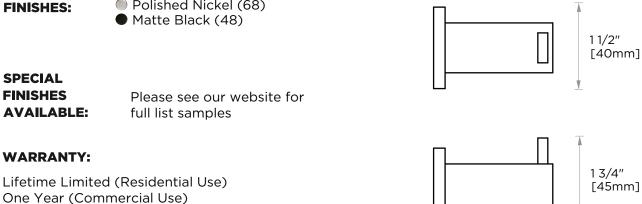

**MATERIAL:** All-brass construction

**KEY FEATURES:** Transitional design. Rectangular bold solid style.

|           | Polished Chrome (99) |
|-----------|----------------------|
| STOCKED   | Brushed Nickel (81)  |
| FINISHES: | Polished Nickel (68) |
|           | Matte Black (48)     |

Includes Rosette : 40X4mm Without Rosette

LISBON COLLECTION **ROBE HOOK** 277134

2 1/4" [58mm]

**PRODUCT NAME: ROBE HOOK** 

**PRODUCT CODE:** 277134

**SPECIAL FINISHES** 

**AVAILABLE:** 

WARRANTY: