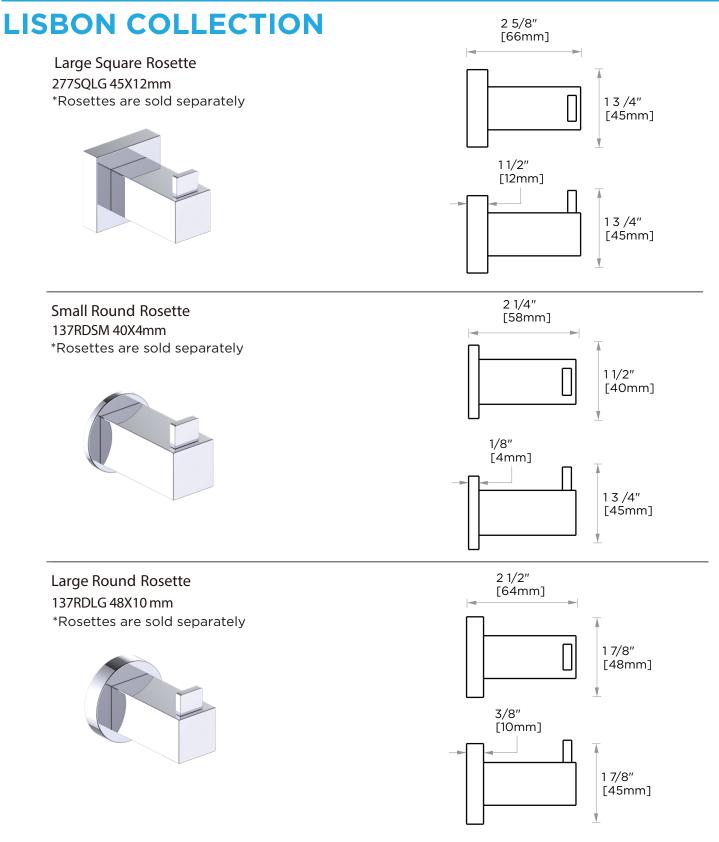

Includes Rosette : 40X4mm Without Rosette

LISBON COLLECTION **ROBE HOOK** 277134

2 1/4" [58mm]

**PRODUCT NAME: ROBE HOOK** 

**PRODUCT CODE:** 277134

**SPECIAL FINISHES** 

**AVAILABLE:** 

WARRANTY:

NOTE: Dimensions and specifications are subject to change without notice.

With Rosette