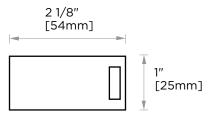

Includes Rosette : 40X4mm Without Rosette

LISBON COLLECTION **ROBE HOOK** 277134

2 1/4" [58mm]

**PRODUCT NAME: ROBE HOOK** 

**PRODUCT CODE:** 277134

**SPECIAL FINISHES** 

**AVAILABLE:** 

WARRANTY: