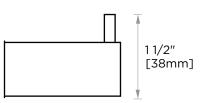

Includes Rosette : 40X4mm Without Rosette

LISBON COLLECTION **ROBE HOOK** 277134

2 1/4" [58mm]

**PRODUCT NAME: ROBE HOOK** 

**PRODUCT CODE:** 277134

**SPECIAL FINISHES** 

**AVAILABLE:** 

WARRANTY: