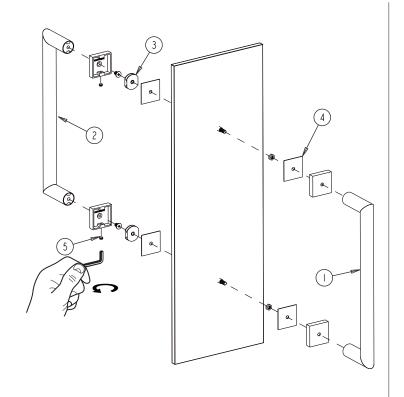

### HANDLES INFO

| Components Included |                   |  |  |
|---------------------|-------------------|--|--|
| 1                   | Handle A X1       |  |  |
| 2                   | Handle B X1       |  |  |
| 3                   | Fixing Bracket X2 |  |  |
| 4                   | Rubber Gasket X4  |  |  |
| (5)                 | Set Screw M6 X2   |  |  |

| Mounting Kits Included |    |           |
|------------------------|----|-----------|
|                        | X1 | Allen Key |