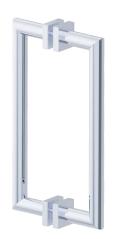

# **DOUBLE SHOWER DOOR HANDLE 12"** 2627812

PRODUCT NAME: DOUBLE SHOWER

**DOOR HANDLE 12"** 

**PRODUCT CODE:** 2627812

**MATERIAL:** All-brass construction

**KEY FEATURES:** Contemporary design.

> Simple and straight forward lines. Strong linear silhouette.