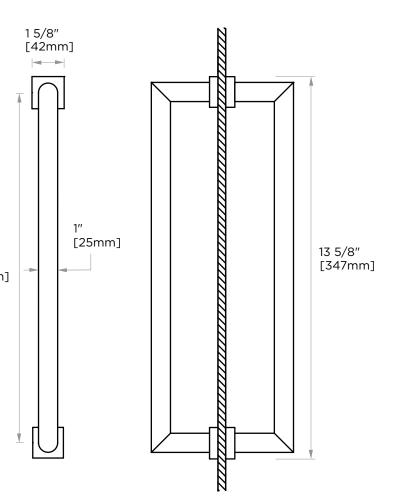

# **DOUBLE SHOWER DOOR HANDLE 12"** 2627812

PRODUCT NAME: DOUBLE SHOWER

**DOOR HANDLE 12"** 

**PRODUCT CODE:** 2627812

**MATERIAL:** All-brass construction

**KEY FEATURES:** Contemporary design.

> Simple and straight forward lines. Strong linear silhouette.

## **GLASS INFO**

| A | Glass Hole C-C Distance |                       |  |
|---|-------------------------|-----------------------|--|
|   | 8"/203mm                | 8"Shower Door Handle  |  |
|   | 12"/305mm               | 12"Shower Door Handle |  |
|   | 18"/457mm               | 18"Shower Door Handle |  |
|   | 24"/610mm               | 24"Shower Door Handle |  |
| В | 1/2"(12mm)              | Glass Hole Diameter   |  |
| С | 8-12mm                  | Glass Thickness       |  |