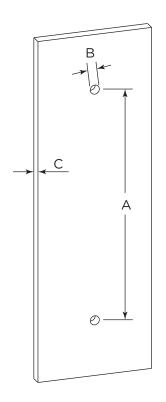

## **GLASS INFO**

| A | Glass Hole C-C Distance |                       |  |
|---|-------------------------|-----------------------|--|
|   | 8"/203mm                | 8"Shower Door Handle  |  |
|   | 12"/305mm               | 12"Shower Door Handle |  |
|   | 18"/457mm               | 18"Shower Door Handle |  |
|   | 24"/610mm               | 24"Shower Door Handle |  |
| В | 1/2"(12mm)              | Glass Hole Diameter   |  |
| С | 8-12mm                  | Glass Thickness       |  |