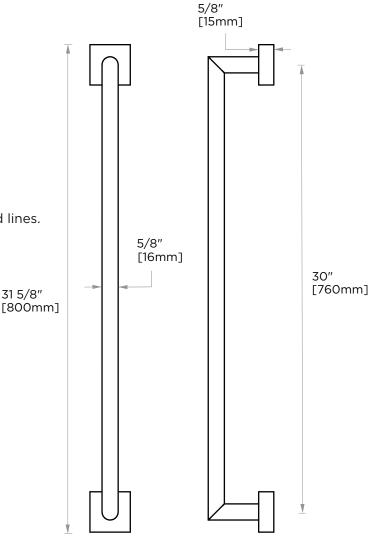

## **TOWEL BAR 30"** 262300

**PRODUCT NAME:** TOWEL BAR 30"

PRODUCT CODE: 262300

**MATERIAL:** All-brass construction

**KEY FEATURES:** Contemporary design.

Simple and straight forward lines.

Strong linear silhouette.