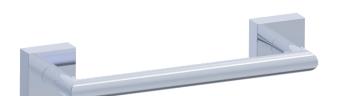

## **TOWEL BAR 30"** 262300

**PRODUCT NAME:** TOWEL BAR 30"

PRODUCT CODE: 262300

**MATERIAL:** All-brass construction

**KEY FEATURES:** Contemporary design.

Simple and straight forward lines.

Strong linear silhouette.