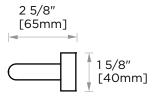

## **TOWEL BAR 30"** 262300

**PRODUCT NAME:** TOWEL BAR 30"

PRODUCT CODE: 262300

**MATERIAL:** All-brass construction

**KEY FEATURES:** Contemporary design.

Simple and straight forward lines.

Strong linear silhouette.