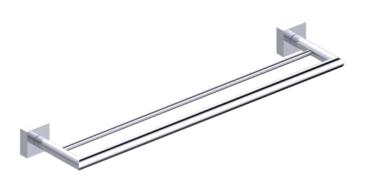

## DOUBLE TOWEL BAR 18"

262182

PRODUCT NAME: DOUBLE TOWEL

**BAR 18"** 

**PRODUCT CODE:** 262182

MATERIAL: All-brass construction

**KEY FEATURES:** Contemporary design.

Simple and straight forward lines.

Strong linear silhouette.

**STOCKED** Polished Chrome (99) 19 5/8" Brushed Nickel (81) [490mm]

Polished Nickel (68)

Matte Black (48)

**SPECIAL** 26 options available. FINISHES Please see our website for

**AVAILABLE:** full list samples