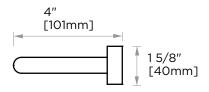

Strong linear silhouette.

**STOCKED** Polished Chrome (99) 19 5/8" Brushed Nickel (81) [490mm]

Polished Nickel (68)

Matte Black (48)

**SPECIAL** 26 options available. FINISHES Please see our website for

**AVAILABLE:** full list samples