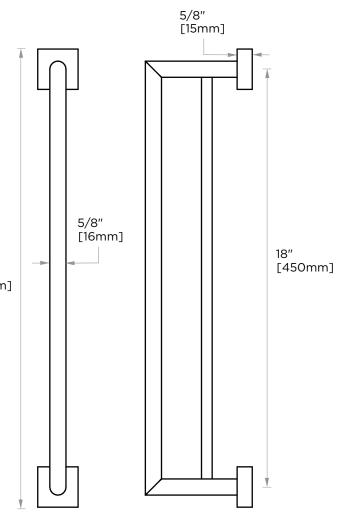

Strong linear silhouette.

**STOCKED** Polished Chrome (99) 19 5/8" Brushed Nickel (81) [490mm]

Polished Nickel (68)

Matte Black (48)

**SPECIAL** 26 options available. FINISHES Please see our website for

**AVAILABLE:** full list samples