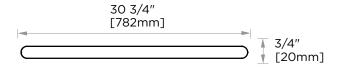

| PRODUCT CODE:                     | 188300                                                                                                                        | 2                 |                  |
|-----------------------------------|-------------------------------------------------------------------------------------------------------------------------------|-------------------|------------------|
| MATERIAL:                         | All-brass construction                                                                                                        |                   |                  |
| KEY FEATURES:                     | Sleek round profile,<br>minimalist footprint,<br>with no rosette.                                                             |                   |                  |
| FINISHES:                         | <ul> <li>Polished Chrome (99)</li> <li>Brushed Nickel (81)</li> <li>Polished Nickel (68)</li> <li>Matte Black (48)</li> </ul> | 31 3/4"<br>[807mm | 1 3/4"<br>[45mm] |
| SPECIAL<br>FINISHES<br>AVAILABLE: | 26 options available.<br>Please see our website for<br>full list samples                                                      |                   |                  |
| WARRANTY:                         |                                                                                                                               | T                 |                  |