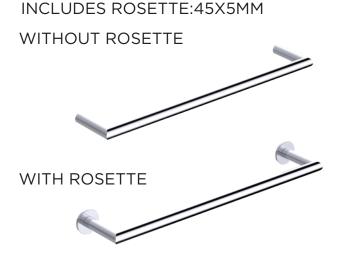

## **SEVILLE COLLECTION TOWEL BAR 30"** 188300

\*Rosette is not included (188RDLG). Image is for reference only. Please order separately and use item number 188RDLG (Please see page 246).

PRODUCT NAME: TOWEL BAR 30"

| PRODUCT CODE:                     | 188300                                                                                                                        | 2                 |                  |
|-----------------------------------|-------------------------------------------------------------------------------------------------------------------------------|-------------------|------------------|
| MATERIAL:                         | All-brass construction                                                                                                        |                   |                  |
| KEY FEATURES:                     | Sleek round profile,<br>minimalist footprint,<br>with no rosette.                                                             |                   |                  |
| FINISHES:                         | <ul> <li>Polished Chrome (99)</li> <li>Brushed Nickel (81)</li> <li>Polished Nickel (68)</li> <li>Matte Black (48)</li> </ul> | 31 3/4"<br>[807mm | 1 3/4"<br>[45mm] |
| SPECIAL<br>FINISHES<br>AVAILABLE: | 26 options available.<br>Please see our website for<br>full list samples                                                      |                   |                  |
| WARRANTY:                         |                                                                                                                               | T                 |                  |