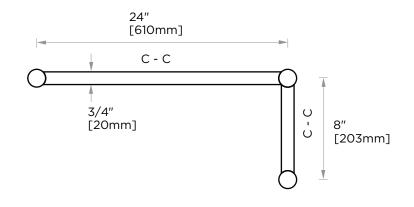

## STRAIGHT & OFFSET SHOWER DOOR HANDLES

13770824

| Size* | Product # | Decription          |
|-------|-----------|---------------------|
| 8x24  | 13770824  | 8x24 combinationSDH |

\*Additional sizing upon request