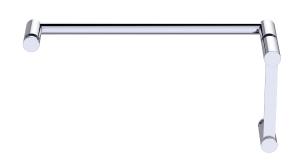

## STRAIGHT & OFFSET SHOWER DOOR HANDLES

13770824

| Size* | Product # | Decription          |
|-------|-----------|---------------------|
| 8x24  | 13770824  | 8x24 combinationSDH |

\*Additional sizing upon request

**PRODUCT NAME: STRAIGHT & OFFSET** 

SHOWER DOOR

**HANDLES** 

**PRODUCT CODE:** 13770824

MATERIAL: All-brass construction

**KEY FEATURES:** Contemporary design.

Round and linear geometries. Sleek modern aesthetic.