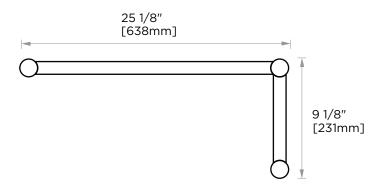

## STRAIGHT & OFFSET SHOWER DOOR HANDLES

13770824

| Size* | Product # | Decription          |
|-------|-----------|---------------------|
| 8x24  | 13770824  | 8x24 combinationSDH |

\*Additional sizing upon request