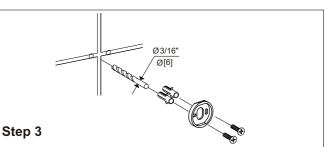

## Step 2

Position the backing plate flat side down on the wall and mark holes with pencil.

Predrill 3/16" holes on the wall to fit wall plugs. Insert wall plugs into the wall. Position backing plate flat side down over the plugs and install screws.