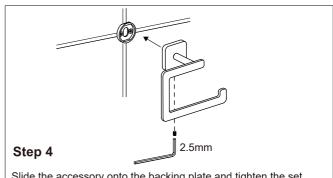

Slide the accessory onto the backing plate and tighten the set screw using Allen key provided.