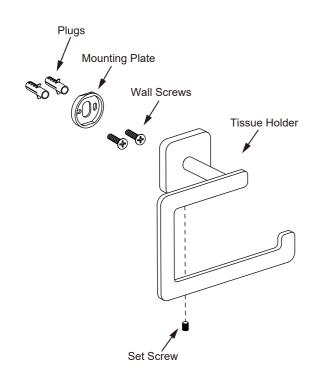

## **TISSUE HOLDER**

254152

| 1                                                                                                                                         |
|-------------------------------------------------------------------------------------------------------------------------------------------|
| Step 1 2.5mm                                                                                                                              |
| Loosen the set screw on the accessory and remove the backing plate. Position the accessory against the wall and mark outline with pencil. |

Slide the accessory onto the backing plate and tighten the set screw using Allen key provided.