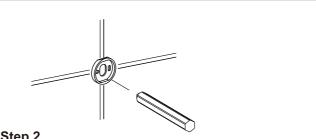

## Step 2

Position the backing plate flat side down on the wall and mark holes with pencil.

Predrill 3/16" holes on the wall to fit wall plugs. Insert wall plugs into the wall. Position backing plate flat side down over the plugs and install screws.