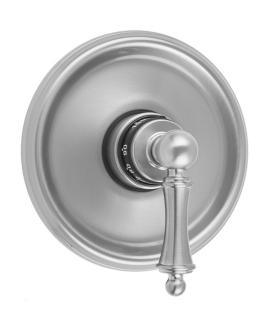

# Round Step Plate With Ball Lever Trim For Thermostatic Valves (J-TH34 & J-TH12)

Model #: T539-TRIM-

## **FEATURES:**

- All brass trim
- Trim contains temperature indicator in Fahrenheit so user can set water to desired temperature with no need to adjust further
- Requires rough valve J-TH34 or J-TH12
- Lever trim is ADA compliant
- Anti-scald protection