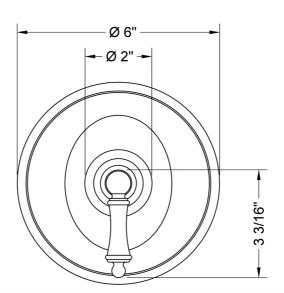

-----|-------------------------|----------------------|
| Satin Nickel (SN)       | Pewter (PEW)            | Caramel Bronze (CB)  |
| Polished Nickel (PN)    | Antique Brass (AB)      | Antique Copper (ACU  |
| Oil-Rubbed Bronze (ORB) | Polished Brass (PB)     | Polished Copper (PCL |
| Vintage Bronze (VB)     | Satin Brass (SB)        | Rose Gold (RG)       |
| Matte Black (MBK)       | Satin Gold (SG)         | Polished Gold (PG)   |
| Black Nickel (BKN)      | Bombay Gold (BG)        | Jewelers Gold (JG)   |
| Europa Bronze (EB)      | White (WH)              | Sedona Beige (SDB)   |
| Tristan Brass (TB)      | Unlacquered Brass (ULB) | Satin Cooper (SCU)   |
|                         |                         |                      |

#### **SPECIFICATION DRAWING:**

#### FRONT VIEW