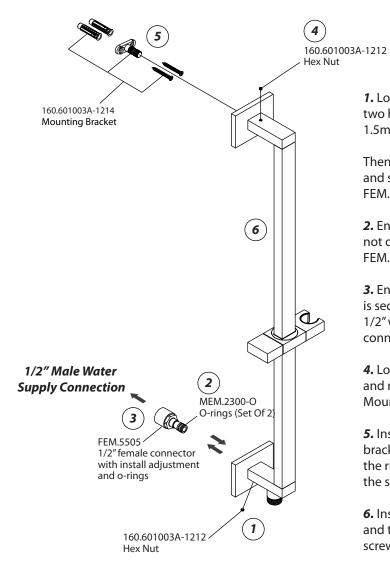

## **Installation Manual**

1. Loosen & remove two hex screws using 1.5mm Allen key.

Then slide the bar out and separate from FEM.5505

- **2.** Ensure O-rings are not damaged on FEM.5505
- **3.** Ensure the FEM.5505 is secured into the male 1/2" wall supply connection.
- **4.** Loosen the hex nut and remove the Mounting Bracket.
- **5.** Install mounting bracket into the wall at the right location using the screws provided.
- **6.** Insert the slide bar and tighten all hex screws