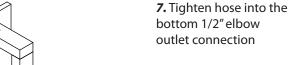

8

**8.** Tighten the hand held shower into the other end of the hose and insert into the holder.