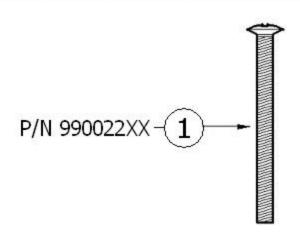

• To order part#01 – Finished Screw

o <u>990022xx</u>

Please substitute finish number needed in place of <u>XX</u>