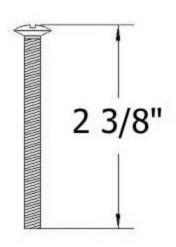

## 4520 - Grid Strainer 1 1/4"

|                                                                    | Part# | Description                      |
|--------------------------------------------------------------------|-------|----------------------------------|
| Technical Information                                              | 01    | Finished Machine Screw           |
|                                                                    | 02    | Azalee Sink Trim                 |
| • 1 <sup>1</sup> / <sub>4</sub> " waste outlet.                    | 03    | Rubber Gasket                    |
| • For extended tail piece, order (2136), 12" Tail Piece.           | 04    | Drain Connection                 |
| • Available finishes are French Weathered Brass (47),              | 05    | <b>Brass Drain Connection</b>    |
| Polished Chrome (48), SoliBrass (49), Lacquered Matte              | 06    | <b>Brass Threaded Connection</b> |
| Black Nickel (50), Old Gold (52), Old Silver (53),                 |       |                                  |
| Polished Brass (55), Polished Nickel (56), Brushed                 |       |                                  |
| Nickel (57), Satin Nickel (60), Antique Lacquered                  |       |                                  |
| Copper (67), Antique Lacquered Brass (68), Weathered               |       |                                  |
| Brass (70), Lacquered Polished Black Nickel (71) and               |       |                                  |
| Lacquered Polished Copper (80).                                    |       |                                  |
| <ul> <li>Please See Cleaning Instructions:</li> </ul>              |       |                                  |
| http://herbeau.com/CleaningAll.pdf For Finish Care and             |       |                                  |
| Maintenance Information.                                           |       |                                  |
| Places follow example when ordering parts for Grid Strainer 1 1/2  |       |                                  |
| Please follow example when ordering parts for Grid Strainer 1 1/4" |       | Lille                            |

• To order part#01 – Finished Screw

o <u>990022xx</u>

Please substitute finish number needed in place of <u>XX</u>