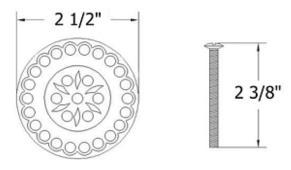

## 4520 - Grid Strainer 1 1/4"

|                                                                    | Part# | Description                      |
|--------------------------------------------------------------------|-------|----------------------------------|
| Technical Information                                              | 01    | Finished Machine Screw           |
|                                                                    | 02    | Azalee Sink Trim                 |
| • 1 <sup>1</sup> / <sub>4</sub> " waste outlet.                    | 03    | Rubber Gasket                    |
| • For extended tail piece, order (2136), 12" Tail Piece.           | 04    | Drain Connection                 |
| • Available finishes are French Weathered Brass (47),              | 05    | <b>Brass Drain Connection</b>    |
| Polished Chrome (48), SoliBrass (49), Lacquered Matte              | 06    | <b>Brass Threaded Connection</b> |
| Black Nickel (50), Old Gold (52), Old Silver (53),                 |       |                                  |
| Polished Brass (55), Polished Nickel (56), Brushed                 |       |                                  |
| Nickel (57), Satin Nickel (60), Antique Lacquered                  |       |                                  |
| Copper (67), Antique Lacquered Brass (68), Weathered               |       |                                  |
| Brass (70), Lacquered Polished Black Nickel (71) and               |       |                                  |
| Lacquered Polished Copper (80).                                    |       |                                  |
| <ul> <li>Please See Cleaning Instructions:</li> </ul>              |       |                                  |
| http://herbeau.com/CleaningAll.pdf For Finish Care and             |       |                                  |
| Maintenance Information.                                           |       |                                  |
| Places follow example when ordering parts for Grid Strainer 1 1/2  |       |                                  |
| Please follow example when ordering parts for Grid Strainer 1 1/4" |       | Lille                            |

• To order part#01 – Finished Screw

o <u>990022xx</u>

Please substitute finish number needed in place of <u>XX</u>