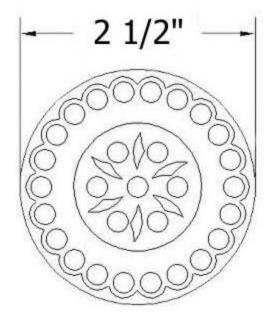

## 4520 - Grid Strainer 1 1/4"

|                                                                    | Part# | Description                      |
|--------------------------------------------------------------------|-------|----------------------------------|
| Technical Information                                              | 01    | Finished Machine Screw           |
|                                                                    | 02    | Azalee Sink Trim                 |
| • 1 <sup>1</sup> / <sub>4</sub> " waste outlet.                    | 03    | Rubber Gasket                    |
| • For extended tail piece, order (2136), 12" Tail Piece.           | 04    | Drain Connection                 |
| • Available finishes are French Weathered Brass (47),              | 05    | <b>Brass Drain Connection</b>    |
| Polished Chrome (48), SoliBrass (49), Lacquered Matte              | 06    | <b>Brass Threaded Connection</b> |
| Black Nickel (50), Old Gold (52), Old Silver (53),                 |       |                                  |
| Polished Brass (55), Polished Nickel (56), Brushed                 |       |                                  |
| Nickel (57), Satin Nickel (60), Antique Lacquered                  |       |                                  |
| Copper (67), Antique Lacquered Brass (68), Weathered               |       |                                  |
| Brass (70), Lacquered Polished Black Nickel (71) and               |       |                                  |
| Lacquered Polished Copper (80).                                    |       |                                  |
| <ul> <li>Please See Cleaning Instructions:</li> </ul>              |       |                                  |
| http://herbeau.com/CleaningAll.pdf For Finish Care and             |       |                                  |
| Maintenance Information.                                           |       |                                  |
| Places follow example when ordering parts for Grid Strainer 1 1/2  |       |                                  |
| Please follow example when ordering parts for Grid Strainer 1 1/4" |       | Lille                            |