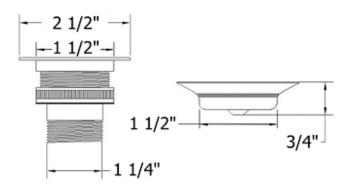

## 4520 - Grid Strainer 1 1/4"

|                                                                    | Part# | Description                      |
|--------------------------------------------------------------------|-------|----------------------------------|
| Technical Information                                              | 01    | Finished Machine Screw           |
|                                                                    | 02    | Azalee Sink Trim                 |
| • 1 <sup>1</sup> / <sub>4</sub> " waste outlet.                    | 03    | Rubber Gasket                    |
| • For extended tail piece, order (2136), 12" Tail Piece.           | 04    | Drain Connection                 |
| • Available finishes are French Weathered Brass (47),              | 05    | <b>Brass Drain Connection</b>    |
| Polished Chrome (48), SoliBrass (49), Lacquered Matte              | 06    | <b>Brass Threaded Connection</b> |
| Black Nickel (50), Old Gold (52), Old Silver (53),                 |       |                                  |
| Polished Brass (55), Polished Nickel (56), Brushed                 |       |                                  |
| Nickel (57), Satin Nickel (60), Antique Lacquered                  |       |                                  |
| Copper (67), Antique Lacquered Brass (68), Weathered               |       |                                  |
| Brass (70), Lacquered Polished Black Nickel (71) and               |       |                                  |
| Lacquered Polished Copper (80).                                    |       |                                  |
| <ul> <li>Please See Cleaning Instructions:</li> </ul>              |       |                                  |
| http://herbeau.com/CleaningAll.pdf For Finish Care and             |       |                                  |
| Maintenance Information.                                           |       |                                  |
| Places follow example when ordering parts for Grid Strainer 1 1/2  |       |                                  |
| Please follow example when ordering parts for Grid Strainer 1 1/4" |       | Lille                            |