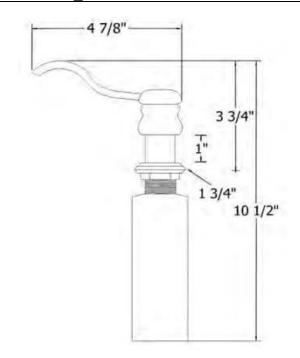

## 4517 – Soap & Lotion Dispenser

|                                                           | Part# | Description                      |
|-----------------------------------------------------------|-------|----------------------------------|
| Technical Information                                     | 01    | Finished Spout-Cannot be Ordered |
|                                                           |       | Separately                       |
| <ul> <li>Heavy duty – solid brass.</li> </ul>             | 02    | Ball Bearing                     |
| • Requires 1 <sup>1</sup> / <sub>4</sub> " hole drilling. | 03    | Pump                             |
| • For countertops 1 1/4" thick or less.                   | 04    | Finished Escutcheon Neck-Cannot  |
| • Extension available. Order (EXT-4517).                  |       | be Ordered Separately            |
| • Available finishes are French Weathered Copper (46),    | 05    | Brass Nut-Cannot be Ordered      |
| French Weathered Brass (47), Polished Chrome (48),        |       | Separately                       |
| SoliBrass (49), Lacquered Matte Black Nickel (50),        | 06    | Plastic Bottle                   |
| Polished Brass (55), Polished Nickel (56), Brushed        |       |                                  |
| Nickel (57), Polished Copper (58), Weathered Copper       |       |                                  |
| (59), Satin Nickel (60), Antique Lacquered Copper (67),   |       |                                  |
| Antique Lacquered Brass (68), Weathered Brass (70),       |       |                                  |
| Lacquered Polished Black Nickel (71) and Lacquered        |       |                                  |
| Polished Copper (80).                                     |       |                                  |
| <ul> <li>Please See Cleaning Instructions:</li> </ul>     |       |                                  |
| http://herbeau.com/CleaningAll.pdf For Finish Care and    |       |                                  |
| Maintenance Information.                                  |       |                                  |
|                                                           |       |                                  |

## 4517 - Soap & Lotion Dispenser

Copyright©2017 Herbeau Creations. All rights reserved. All product and specifications are subject to change without notice. Herbeau Creations is not responsible for typographical and/or dimensional errors. Typographical errors are subject to correction.