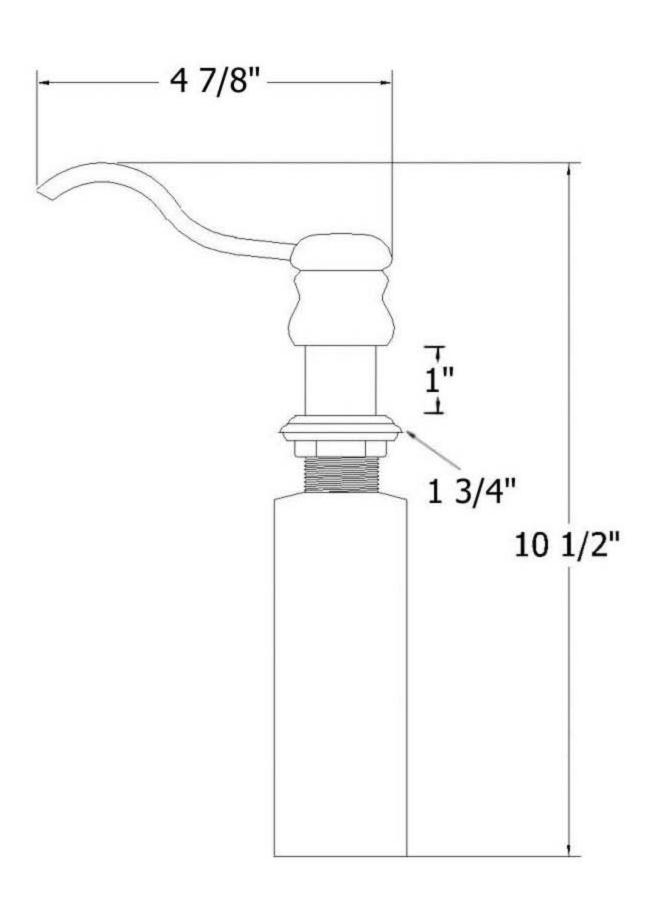

## 4517 – Soap & Lotion Dispenser

|                                                           | Part# | Description                      |
|-----------------------------------------------------------|-------|----------------------------------|
| Technical Information                                     | 01    | Finished Spout-Cannot be Ordered |
|                                                           |       | Separately                       |
| <ul> <li>Heavy duty – solid brass.</li> </ul>             | 02    | Ball Bearing                     |
| • Requires 1 <sup>1</sup> / <sub>4</sub> " hole drilling. | 03    | Pump                             |
| • For countertops 1 1/4" thick or less.                   | 04    | Finished Escutcheon Neck-Cannot  |
| • Extension available. Order (EXT-4517).                  |       | be Ordered Separately            |
| • Available finishes are French Weathered Copper (46),    | 05    | Brass Nut-Cannot be Ordered      |
| French Weathered Brass (47), Polished Chrome (48),        |       | Separately                       |
| SoliBrass (49), Lacquered Matte Black Nickel (50),        | 06    | Plastic Bottle                   |
| Polished Brass (55), Polished Nickel (56), Brushed        |       |                                  |
| Nickel (57), Polished Copper (58), Weathered Copper       |       |                                  |
| (59), Satin Nickel (60), Antique Lacquered Copper (67),   |       |                                  |
| Antique Lacquered Brass (68), Weathered Brass (70),       |       |                                  |
| Lacquered Polished Black Nickel (71) and Lacquered        |       |                                  |
| Polished Copper (80).                                     |       |                                  |
| <ul> <li>Please See Cleaning Instructions:</li> </ul>     |       |                                  |
| http://herbeau.com/CleaningAll.pdf For Finish Care and    |       |                                  |
| Maintenance Information.                                  |       |                                  |
|                                                           |       |                                  |

## 4517 - Soap & Lotion Dispenser

Copyright©2017 Herbeau Creations. All rights reserved. All product and specifications are subject to change without notice. Herbeau Creations is not responsible for typographical and/or dimensional errors. Typographical errors are subject to correction.