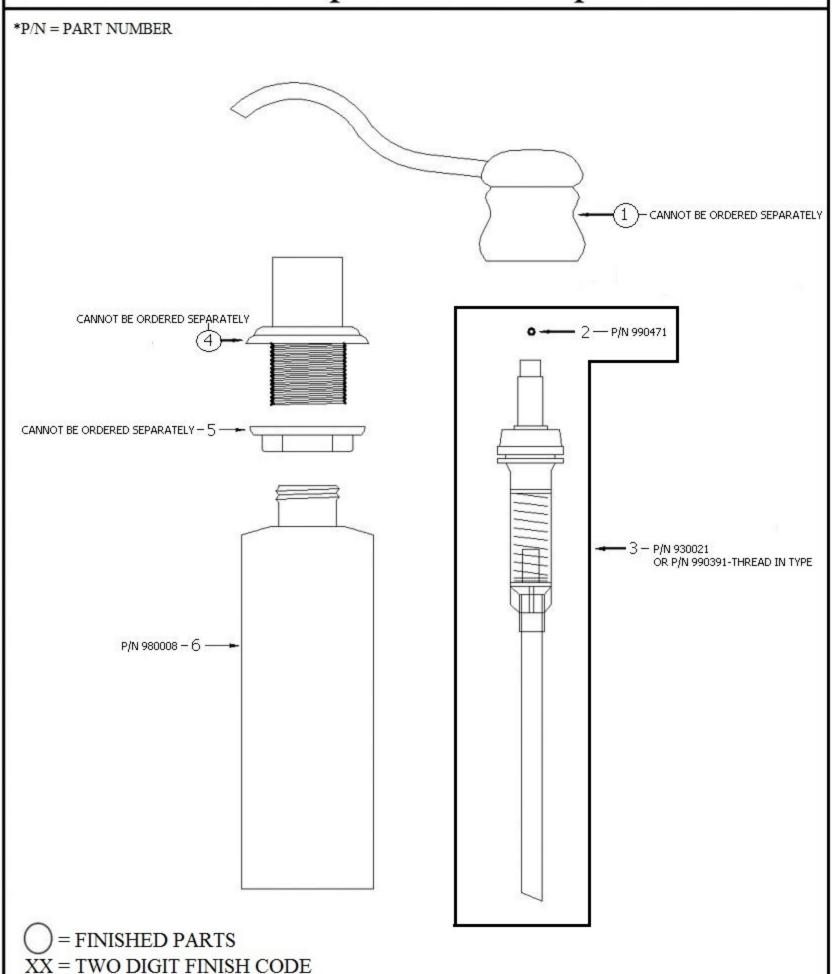

## 4517 – Soap & Lotion Dispenser

|                                                           | Part# | Description                      |
|-----------------------------------------------------------|-------|----------------------------------|
| Technical Information                                     | 01    | Finished Spout-Cannot be Ordered |
|                                                           |       | Separately                       |
| <ul> <li>Heavy duty – solid brass.</li> </ul>             | 02    | Ball Bearing                     |
| • Requires 1 <sup>1</sup> / <sub>4</sub> " hole drilling. | 03    | Pump                             |
| • For countertops 1 1/4" thick or less.                   | 04    | Finished Escutcheon Neck-Cannot  |
| • Extension available. Order (EXT-4517).                  |       | be Ordered Separately            |
| • Available finishes are French Weathered Copper (46),    | 05    | Brass Nut-Cannot be Ordered      |
| French Weathered Brass (47), Polished Chrome (48),        |       | Separately                       |
| SoliBrass (49), Lacquered Matte Black Nickel (50),        | 06    | Plastic Bottle                   |
| Polished Brass (55), Polished Nickel (56), Brushed        |       |                                  |
| Nickel (57), Polished Copper (58), Weathered Copper       |       |                                  |
| (59), Satin Nickel (60), Antique Lacquered Copper (67),   |       |                                  |
| Antique Lacquered Brass (68), Weathered Brass (70),       |       |                                  |
| Lacquered Polished Black Nickel (71) and Lacquered        |       |                                  |
| Polished Copper (80).                                     |       |                                  |
| <ul> <li>Please See Cleaning Instructions:</li> </ul>     |       |                                  |
| http://herbeau.com/CleaningAll.pdf For Finish Care and    |       |                                  |
| Maintenance Information.                                  |       |                                  |
|                                                           |       |                                  |

Please follow example when ordering parts for Soap & Lotion Dispenser

• To order part#02 – Ball Bearing

o 990471

• Please substitute finish number needed in place of **XX** 