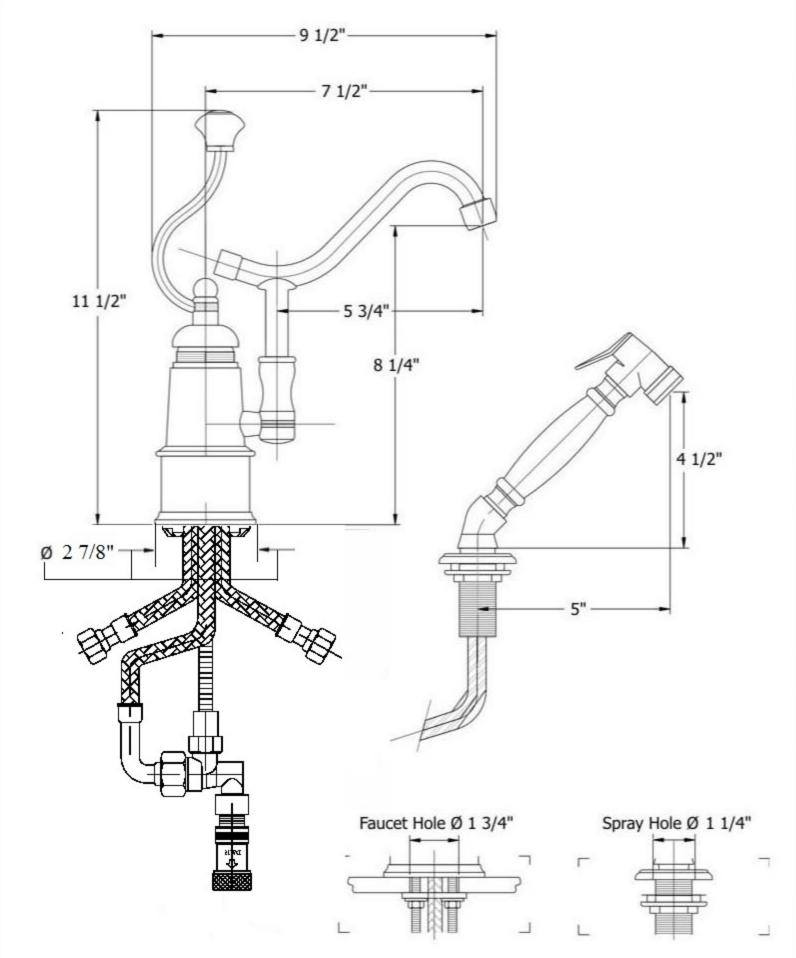

| 4102 - 'De Dion' Single Lever Mixer with Spray                                                                                                                                                                                                                                                                                                                                                                                                                                                                                                                                                                                                                                                                                                                                                                                                                                                                                                                                                                                                                                                                                                                                                                                                                                                                                                                                                                                                                                                                                                                                                                                                                                                                                                                                                                                                                                                                                                                                                                                                                                                                                 |          |                            |          |                                     |
|--------------------------------------------------------------------------------------------------------------------------------------------------------------------------------------------------------------------------------------------------------------------------------------------------------------------------------------------------------------------------------------------------------------------------------------------------------------------------------------------------------------------------------------------------------------------------------------------------------------------------------------------------------------------------------------------------------------------------------------------------------------------------------------------------------------------------------------------------------------------------------------------------------------------------------------------------------------------------------------------------------------------------------------------------------------------------------------------------------------------------------------------------------------------------------------------------------------------------------------------------------------------------------------------------------------------------------------------------------------------------------------------------------------------------------------------------------------------------------------------------------------------------------------------------------------------------------------------------------------------------------------------------------------------------------------------------------------------------------------------------------------------------------------------------------------------------------------------------------------------------------------------------------------------------------------------------------------------------------------------------------------------------------------------------------------------------------------------------------------------------------|----------|----------------------------|----------|-------------------------------------|
|                                                                                                                                                                                                                                                                                                                                                                                                                                                                                                                                                                                                                                                                                                                                                                                                                                                                                                                                                                                                                                                                                                                                                                                                                                                                                                                                                                                                                                                                                                                                                                                                                                                                                                                                                                                                                                                                                                                                                                                                                                                                                                                                |          |                            | Part#    | Description                         |
| 9 1/2*                                                                                                                                                                                                                                                                                                                                                                                                                                                                                                                                                                                                                                                                                                                                                                                                                                                                                                                                                                                                                                                                                                                                                                                                                                                                                                                                                                                                                                                                                                                                                                                                                                                                                                                                                                                                                                                                                                                                                                                                                                                                                                                         |          |                            | 29       | 12" X 3/8" Flexible                 |
| 7 1/2"                                                                                                                                                                                                                                                                                                                                                                                                                                                                                                                                                                                                                                                                                                                                                                                                                                                                                                                                                                                                                                                                                                                                                                                                                                                                                                                                                                                                                                                                                                                                                                                                                                                                                                                                                                                                                                                                                                                                                                                                                                                                                                                         |          |                            |          | Supply Hose & O-Ring                |
|                                                                                                                                                                                                                                                                                                                                                                                                                                                                                                                                                                                                                                                                                                                                                                                                                                                                                                                                                                                                                                                                                                                                                                                                                                                                                                                                                                                                                                                                                                                                                                                                                                                                                                                                                                                                                                                                                                                                                                                                                                                                                                                                |          |                            | 29       | Optional 30" X 3/8"                 |
|                                                                                                                                                                                                                                                                                                                                                                                                                                                                                                                                                                                                                                                                                                                                                                                                                                                                                                                                                                                                                                                                                                                                                                                                                                                                                                                                                                                                                                                                                                                                                                                                                                                                                                                                                                                                                                                                                                                                                                                                                                                                                                                                |          |                            |          | Flexible Supply hose &              |
| 11 1/2"                                                                                                                                                                                                                                                                                                                                                                                                                                                                                                                                                                                                                                                                                                                                                                                                                                                                                                                                                                                                                                                                                                                                                                                                                                                                                                                                                                                                                                                                                                                                                                                                                                                                                                                                                                                                                                                                                                                                                                                                                                                                                                                        |          |                            |          | O-Ring                              |
| 81/4"                                                                                                                                                                                                                                                                                                                                                                                                                                                                                                                                                                                                                                                                                                                                                                                                                                                                                                                                                                                                                                                                                                                                                                                                                                                                                                                                                                                                                                                                                                                                                                                                                                                                                                                                                                                                                                                                                                                                                                                                                                                                                                                          |          |                            | 30       | Threaded Hand Spray                 |
|                                                                                                                                                                                                                                                                                                                                                                                                                                                                                                                                                                                                                                                                                                                                                                                                                                                                                                                                                                                                                                                                                                                                                                                                                                                                                                                                                                                                                                                                                                                                                                                                                                                                                                                                                                                                                                                                                                                                                                                                                                                                                                                                |          |                            | 22       | Supply Line-Ecobrass                |
| 41/2*                                                                                                                                                                                                                                                                                                                                                                                                                                                                                                                                                                                                                                                                                                                                                                                                                                                                                                                                                                                                                                                                                                                                                                                                                                                                                                                                                                                                                                                                                                                                                                                                                                                                                                                                                                                                                                                                                                                                                                                                                                                                                                                          |          |                            | 32<br>33 | Braided 90° Supply Line             |
| 0.378                                                                                                                                                                                                                                                                                                                                                                                                                                                                                                                                                                                                                                                                                                                                                                                                                                                                                                                                                                                                                                                                                                                                                                                                                                                                                                                                                                                                                                                                                                                                                                                                                                                                                                                                                                                                                                                                                                                                                                                                                                                                                                                          |          |                            | 33<br>34 | Washer<br>Brass Hex Mounting Nut    |
| 27/8-71                                                                                                                                                                                                                                                                                                                                                                                                                                                                                                                                                                                                                                                                                                                                                                                                                                                                                                                                                                                                                                                                                                                                                                                                                                                                                                                                                                                                                                                                                                                                                                                                                                                                                                                                                                                                                                                                                                                                                                                                                                                                                                                        |          |                            | 35       | 3/8" Washer                         |
| THE STATE OF THE S |          |                            | 36       | Braided Hose For Kitchen            |
| A A                                                                                                                                                                                                                                                                                                                                                                                                                                                                                                                                                                                                                                                                                                                                                                                                                                                                                                                                                                                                                                                                                                                                                                                                                                                                                                                                                                                                                                                                                                                                                                                                                                                                                                                                                                                                                                                                                                                                                                                                                                                                                                                            |          |                            | 30       | Hand Spray                          |
|                                                                                                                                                                                                                                                                                                                                                                                                                                                                                                                                                                                                                                                                                                                                                                                                                                                                                                                                                                                                                                                                                                                                                                                                                                                                                                                                                                                                                                                                                                                                                                                                                                                                                                                                                                                                                                                                                                                                                                                                                                                                                                                                |          |                            | 37       | Back Flow Restrictor                |
| Faucet Hole Ø 1 3/4" Spray Hole Ø 1 1/4"                                                                                                                                                                                                                                                                                                                                                                                                                                                                                                                                                                                                                                                                                                                                                                                                                                                                                                                                                                                                                                                                                                                                                                                                                                                                                                                                                                                                                                                                                                                                                                                                                                                                                                                                                                                                                                                                                                                                                                                                                                                                                       |          |                            | 49       | Threaded Pipe                       |
|                                                                                                                                                                                                                                                                                                                                                                                                                                                                                                                                                                                                                                                                                                                                                                                                                                                                                                                                                                                                                                                                                                                                                                                                                                                                                                                                                                                                                                                                                                                                                                                                                                                                                                                                                                                                                                                                                                                                                                                                                                                                                                                                |          |                            | 50       | Threaded Stem                       |
| т ТТ                                                                                                                                                                                                                                                                                                                                                                                                                                                                                                                                                                                                                                                                                                                                                                                                                                                                                                                                                                                                                                                                                                                                                                                                                                                                                                                                                                                                                                                                                                                                                                                                                                                                                                                                                                                                                                                                                                                                                                                                                                                                                                                           | W _      |                            | 51       | Brass Hex Nut                       |
|                                                                                                                                                                                                                                                                                                                                                                                                                                                                                                                                                                                                                                                                                                                                                                                                                                                                                                                                                                                                                                                                                                                                                                                                                                                                                                                                                                                                                                                                                                                                                                                                                                                                                                                                                                                                                                                                                                                                                                                                                                                                                                                                | Т        |                            | 52       | Metal Ring & Rubber                 |
| Technical Information                                                                                                                                                                                                                                                                                                                                                                                                                                                                                                                                                                                                                                                                                                                                                                                                                                                                                                                                                                                                                                                                                                                                                                                                                                                                                                                                                                                                                                                                                                                                                                                                                                                                                                                                                                                                                                                                                                                                                                                                                                                                                                          | Part#    | Description                |          | Washer                              |
|                                                                                                                                                                                                                                                                                                                                                                                                                                                                                                                                                                                                                                                                                                                                                                                                                                                                                                                                                                                                                                                                                                                                                                                                                                                                                                                                                                                                                                                                                                                                                                                                                                                                                                                                                                                                                                                                                                                                                                                                                                                                                                                                | 01       | Ceramic Insert             | 53       | Flat Rubber Washer                  |
| • IAPMO: NSF/ANSI 61, NSF/ANSI 372 &                                                                                                                                                                                                                                                                                                                                                                                                                                                                                                                                                                                                                                                                                                                                                                                                                                                                                                                                                                                                                                                                                                                                                                                                                                                                                                                                                                                                                                                                                                                                                                                                                                                                                                                                                                                                                                                                                                                                                                                                                                                                                           | 02       | Decorative Finished        | 54       | Hand Spray Elbow-                   |
| ASME A112.18.1/CSA B125.1 Certified.                                                                                                                                                                                                                                                                                                                                                                                                                                                                                                                                                                                                                                                                                                                                                                                                                                                                                                                                                                                                                                                                                                                                                                                                                                                                                                                                                                                                                                                                                                                                                                                                                                                                                                                                                                                                                                                                                                                                                                                                                                                                                           |          | Nut                        | 55       | Ecobrass                            |
| <ul> <li>Maximum Flow Rate is 1.2 GPM With</li> </ul>                                                                                                                                                                                                                                                                                                                                                                                                                                                                                                                                                                                                                                                                                                                                                                                                                                                                                                                                                                                                                                                                                                                                                                                                                                                                                                                                                                                                                                                                                                                                                                                                                                                                                                                                                                                                                                                                                                                                                                                                                                                                          | 03       | Threaded Stem              | 55<br>56 | Rubber O-Ring<br>Hand Spray Coupler |
| New Low Flow Restrictor.                                                                                                                                                                                                                                                                                                                                                                                                                                                                                                                                                                                                                                                                                                                                                                                                                                                                                                                                                                                                                                                                                                                                                                                                                                                                                                                                                                                                                                                                                                                                                                                                                                                                                                                                                                                                                                                                                                                                                                                                                                                                                                       | 04       | Finished Wood or           | 57       | Finished Wood or                    |
| <ul> <li>Uses Flühs Ceramic Cartridge</li> </ul>                                                                                                                                                                                                                                                                                                                                                                                                                                                                                                                                                                                                                                                                                                                                                                                                                                                                                                                                                                                                                                                                                                                                                                                                                                                                                                                                                                                                                                                                                                                                                                                                                                                                                                                                                                                                                                                                                                                                                                                                                                                                               |          | White Ceramic Knob         | 37       | Ceramic Hand Spray                  |
| <ul> <li>For Complete De Dion Handle Set, Please</li> </ul>                                                                                                                                                                                                                                                                                                                                                                                                                                                                                                                                                                                                                                                                                                                                                                                                                                                                                                                                                                                                                                                                                                                                                                                                                                                                                                                                                                                                                                                                                                                                                                                                                                                                                                                                                                                                                                                                                                                                                                                                                                                                    | 05       | Finished Metal Sleeve      |          | Handle                              |
| Order Part #95012763XX(63=WOOD                                                                                                                                                                                                                                                                                                                                                                                                                                                                                                                                                                                                                                                                                                                                                                                                                                                                                                                                                                                                                                                                                                                                                                                                                                                                                                                                                                                                                                                                                                                                                                                                                                                                                                                                                                                                                                                                                                                                                                                                                                                                                                 |          | for Wood Knob or           | 58       | Threaded Stem For Hand              |
| HANDLE, XX=FINISH CODE) or                                                                                                                                                                                                                                                                                                                                                                                                                                                                                                                                                                                                                                                                                                                                                                                                                                                                                                                                                                                                                                                                                                                                                                                                                                                                                                                                                                                                                                                                                                                                                                                                                                                                                                                                                                                                                                                                                                                                                                                                                                                                                                     |          | Washer For Ceramic         |          | Spray                               |
| #95012720XX(20=CERAMIC HANDLE,                                                                                                                                                                                                                                                                                                                                                                                                                                                                                                                                                                                                                                                                                                                                                                                                                                                                                                                                                                                                                                                                                                                                                                                                                                                                                                                                                                                                                                                                                                                                                                                                                                                                                                                                                                                                                                                                                                                                                                                                                                                                                                 | 07       | Knob<br>Round Handle Screw | 59       | Finished Hand Spray                 |
| XX=FINISH CODE.)                                                                                                                                                                                                                                                                                                                                                                                                                                                                                                                                                                                                                                                                                                                                                                                                                                                                                                                                                                                                                                                                                                                                                                                                                                                                                                                                                                                                                                                                                                                                                                                                                                                                                                                                                                                                                                                                                                                                                                                                                                                                                                               | 08       | Star Washer                |          | Flange For Ceramic Hand             |
| Available Finishes are French Weathered  Compare & Brass (A6). Lagguered Matter                                                                                                                                                                                                                                                                                                                                                                                                                                                                                                                                                                                                                                                                                                                                                                                                                                                                                                                                                                                                                                                                                                                                                                                                                                                                                                                                                                                                                                                                                                                                                                                                                                                                                                                                                                                                                                                                                                                                                                                                                                                | 10       | Cartridge Holding Nut      |          | Spray                               |
| Copper & Brass(46), Lacquered Matte Black Nickel(50), Polished Brass(55),                                                                                                                                                                                                                                                                                                                                                                                                                                                                                                                                                                                                                                                                                                                                                                                                                                                                                                                                                                                                                                                                                                                                                                                                                                                                                                                                                                                                                                                                                                                                                                                                                                                                                                                                                                                                                                                                                                                                                                                                                                                      | 11       | Single Lever Ceramic       | 60       | Hand Spray Escutcheon               |
| Polished Nickel( <b>56</b> ), Brushed Nickel( <b>57</b> ),                                                                                                                                                                                                                                                                                                                                                                                                                                                                                                                                                                                                                                                                                                                                                                                                                                                                                                                                                                                                                                                                                                                                                                                                                                                                                                                                                                                                                                                                                                                                                                                                                                                                                                                                                                                                                                                                                                                                                                                                                                                                     |          | Cartridge-Ecobrass         | 61       | Top Connector For<br>Ceramic Handle |
| Polished Copper & Brass(58), Weathered                                                                                                                                                                                                                                                                                                                                                                                                                                                                                                                                                                                                                                                                                                                                                                                                                                                                                                                                                                                                                                                                                                                                                                                                                                                                                                                                                                                                                                                                                                                                                                                                                                                                                                                                                                                                                                                                                                                                                                                                                                                                                         | 12       | Upper Body-Ecobrass        | 62       | Head Assembly                       |
| Copper & Brass( <b>59</b> ), Satin Nickel( <b>60</b> ),                                                                                                                                                                                                                                                                                                                                                                                                                                                                                                                                                                                                                                                                                                                                                                                                                                                                                                                                                                                                                                                                                                                                                                                                                                                                                                                                                                                                                                                                                                                                                                                                                                                                                                                                                                                                                                                                                                                                                                                                                                                                        | 13       | Rubber O-Ring              | 63       | Hex Nut                             |
| Antique Lacquered Copper & Brass(67)                                                                                                                                                                                                                                                                                                                                                                                                                                                                                                                                                                                                                                                                                                                                                                                                                                                                                                                                                                                                                                                                                                                                                                                                                                                                                                                                                                                                                                                                                                                                                                                                                                                                                                                                                                                                                                                                                                                                                                                                                                                                                           | 14       | Internal Plug              | 64       | Plastic Aerator Inserts             |
| and Lacquered Polished Black Nickel(71).                                                                                                                                                                                                                                                                                                                                                                                                                                                                                                                                                                                                                                                                                                                                                                                                                                                                                                                                                                                                                                                                                                                                                                                                                                                                                                                                                                                                                                                                                                                                                                                                                                                                                                                                                                                                                                                                                                                                                                                                                                                                                       | 15       | Rubber O-Ring              | 64       | 4 Piece Grill Kit                   |
| • Faucet Ships with Wood Handles (63),                                                                                                                                                                                                                                                                                                                                                                                                                                                                                                                                                                                                                                                                                                                                                                                                                                                                                                                                                                                                                                                                                                                                                                                                                                                                                                                                                                                                                                                                                                                                                                                                                                                                                                                                                                                                                                                                                                                                                                                                                                                                                         | 16       | Spout Elbow-Ecobrass       | 67       | Finished Aerator Screw              |
| Specify (20) for Ceramic Handles.                                                                                                                                                                                                                                                                                                                                                                                                                                                                                                                                                                                                                                                                                                                                                                                                                                                                                                                                                                                                                                                                                                                                                                                                                                                                                                                                                                                                                                                                                                                                                                                                                                                                                                                                                                                                                                                                                                                                                                                                                                                                                              | 17<br>18 | Swan Nut                   | 91       | Complete Handle Set                 |
| • Please See Cleaning Instructions:                                                                                                                                                                                                                                                                                                                                                                                                                                                                                                                                                                                                                                                                                                                                                                                                                                                                                                                                                                                                                                                                                                                                                                                                                                                                                                                                                                                                                                                                                                                                                                                                                                                                                                                                                                                                                                                                                                                                                                                                                                                                                            | 18       | Spout O-Ring-<br>Ecobrass  | 92       | Complete Hand Spray Kit             |
| http://herbeau.com/CleaningAll.pdf for                                                                                                                                                                                                                                                                                                                                                                                                                                                                                                                                                                                                                                                                                                                                                                                                                                                                                                                                                                                                                                                                                                                                                                                                                                                                                                                                                                                                                                                                                                                                                                                                                                                                                                                                                                                                                                                                                                                                                                                                                                                                                         | 19       | Nylon Clip                 | 93       | Black Plastic Diverter              |
| finish care and maintenance                                                                                                                                                                                                                                                                                                                                                                                                                                                                                                                                                                                                                                                                                                                                                                                                                                                                                                                                                                                                                                                                                                                                                                                                                                                                                                                                                                                                                                                                                                                                                                                                                                                                                                                                                                                                                                                                                                                                                                                                                                                                                                    | 21       | Aerator Washer             | 0.4      | Block Kit                           |
| information.                                                                                                                                                                                                                                                                                                                                                                                                                                                                                                                                                                                                                                                                                                                                                                                                                                                                                                                                                                                                                                                                                                                                                                                                                                                                                                                                                                                                                                                                                                                                                                                                                                                                                                                                                                                                                                                                                                                                                                                                                                                                                                                   | 22       | Aerator Filter             | 94       | Complete Spout                      |
|                                                                                                                                                                                                                                                                                                                                                                                                                                                                                                                                                                                                                                                                                                                                                                                                                                                                                                                                                                                                                                                                                                                                                                                                                                                                                                                                                                                                                                                                                                                                                                                                                                                                                                                                                                                                                                                                                                                                                                                                                                                                                                                                | 23       | Aerator Cover              | 95       | Assembly Black Diverter Brass       |
|                                                                                                                                                                                                                                                                                                                                                                                                                                                                                                                                                                                                                                                                                                                                                                                                                                                                                                                                                                                                                                                                                                                                                                                                                                                                                                                                                                                                                                                                                                                                                                                                                                                                                                                                                                                                                                                                                                                                                                                                                                                                                                                                | 24       | Upper Escutcheon           | 73       | Adapter Kit                         |
|                                                                                                                                                                                                                                                                                                                                                                                                                                                                                                                                                                                                                                                                                                                                                                                                                                                                                                                                                                                                                                                                                                                                                                                                                                                                                                                                                                                                                                                                                                                                                                                                                                                                                                                                                                                                                                                                                                                                                                                                                                                                                                                                |          | Ring                       | 95       | ½" Rubber Washer                    |
|                                                                                                                                                                                                                                                                                                                                                                                                                                                                                                                                                                                                                                                                                                                                                                                                                                                                                                                                                                                                                                                                                                                                                                                                                                                                                                                                                                                                                                                                                                                                                                                                                                                                                                                                                                                                                                                                                                                                                                                                                                                                                                                                | 25       | Lower Body                 | 96       | De Dion Handle Insert Kit           |
|                                                                                                                                                                                                                                                                                                                                                                                                                                                                                                                                                                                                                                                                                                                                                                                                                                                                                                                                                                                                                                                                                                                                                                                                                                                                                                                                                                                                                                                                                                                                                                                                                                                                                                                                                                                                                                                                                                                                                                                                                                                                                                                                | 26       | Lower Escutcheon           | 2 0      |                                     |
|                                                                                                                                                                                                                                                                                                                                                                                                                                                                                                                                                                                                                                                                                                                                                                                                                                                                                                                                                                                                                                                                                                                                                                                                                                                                                                                                                                                                                                                                                                                                                                                                                                                                                                                                                                                                                                                                                                                                                                                                                                                                                                                                | 27       | Flat Rubber Washer         |          |                                     |
|                                                                                                                                                                                                                                                                                                                                                                                                                                                                                                                                                                                                                                                                                                                                                                                                                                                                                                                                                                                                                                                                                                                                                                                                                                                                                                                                                                                                                                                                                                                                                                                                                                                                                                                                                                                                                                                                                                                                                                                                                                                                                                                                | 28       | Mounting Plate             |          |                                     |
|                                                                                                                                                                                                                                                                                                                                                                                                                                                                                                                                                                                                                                                                                                                                                                                                                                                                                                                                                                                                                                                                                                                                                                                                                                                                                                                                                                                                                                                                                                                                                                                                                                                                                                                                                                                                                                                                                                                                                                                                                                                                                                                                |          |                            |          |                                     |
|                                                                                                                                                                                                                                                                                                                                                                                                                                                                                                                                                                                                                                                                                                                                                                                                                                                                                                                                                                                                                                                                                                                                                                                                                                                                                                                                                                                                                                                                                                                                                                                                                                                                                                                                                                                                                                                                                                                                                                                                                                                                                                                                |          |                            |          |                                     |