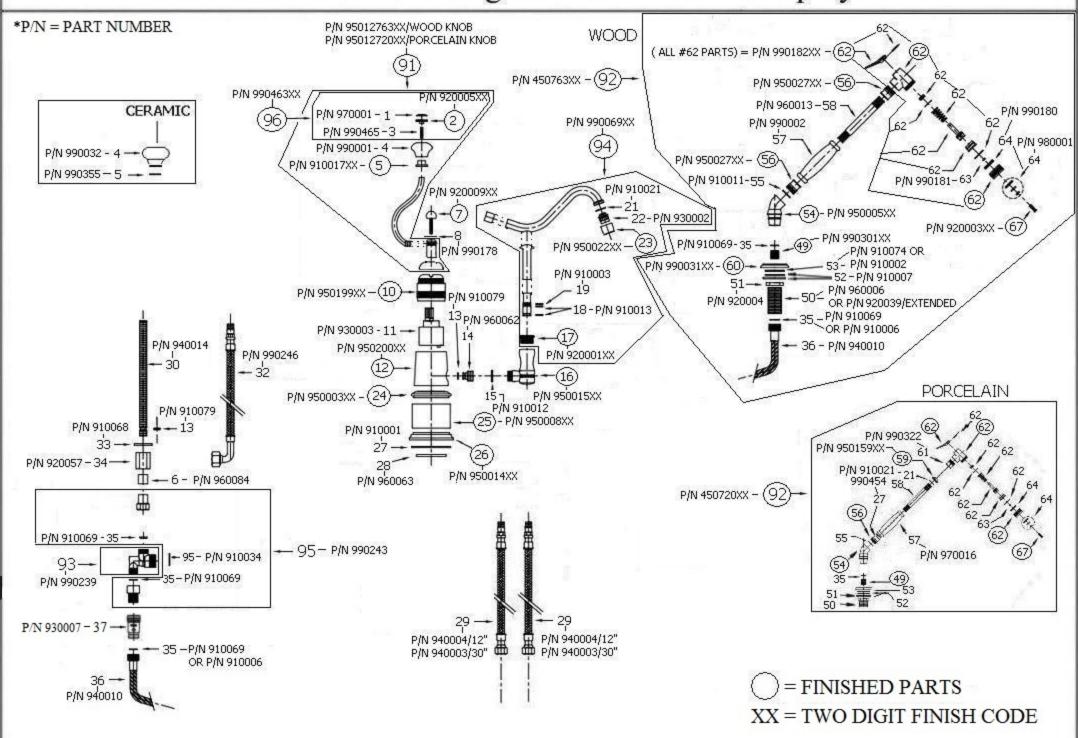

| 4102 - 'De Dion' Single Lever Mixer with Spray                                                                                                                                                                                                                                                                                                                                                                                                                                                                                                                                                                                                                                                                                                                                                                                                                                                                                                                                                                                                                                                                                                                                                                                                                                                                                                                                                                                                                                                                                                                                                                                                                                                                                                                                                                                                                                                                                                                                                                                                                                                                                 |          |                            |          |                                     |
|--------------------------------------------------------------------------------------------------------------------------------------------------------------------------------------------------------------------------------------------------------------------------------------------------------------------------------------------------------------------------------------------------------------------------------------------------------------------------------------------------------------------------------------------------------------------------------------------------------------------------------------------------------------------------------------------------------------------------------------------------------------------------------------------------------------------------------------------------------------------------------------------------------------------------------------------------------------------------------------------------------------------------------------------------------------------------------------------------------------------------------------------------------------------------------------------------------------------------------------------------------------------------------------------------------------------------------------------------------------------------------------------------------------------------------------------------------------------------------------------------------------------------------------------------------------------------------------------------------------------------------------------------------------------------------------------------------------------------------------------------------------------------------------------------------------------------------------------------------------------------------------------------------------------------------------------------------------------------------------------------------------------------------------------------------------------------------------------------------------------------------|----------|----------------------------|----------|-------------------------------------|
|                                                                                                                                                                                                                                                                                                                                                                                                                                                                                                                                                                                                                                                                                                                                                                                                                                                                                                                                                                                                                                                                                                                                                                                                                                                                                                                                                                                                                                                                                                                                                                                                                                                                                                                                                                                                                                                                                                                                                                                                                                                                                                                                |          |                            | Part#    | Description                         |
| 9 1/2*                                                                                                                                                                                                                                                                                                                                                                                                                                                                                                                                                                                                                                                                                                                                                                                                                                                                                                                                                                                                                                                                                                                                                                                                                                                                                                                                                                                                                                                                                                                                                                                                                                                                                                                                                                                                                                                                                                                                                                                                                                                                                                                         |          |                            | 29       | 12" X 3/8" Flexible                 |
| 7 1/2"                                                                                                                                                                                                                                                                                                                                                                                                                                                                                                                                                                                                                                                                                                                                                                                                                                                                                                                                                                                                                                                                                                                                                                                                                                                                                                                                                                                                                                                                                                                                                                                                                                                                                                                                                                                                                                                                                                                                                                                                                                                                                                                         |          |                            |          | Supply Hose & O-Ring                |
|                                                                                                                                                                                                                                                                                                                                                                                                                                                                                                                                                                                                                                                                                                                                                                                                                                                                                                                                                                                                                                                                                                                                                                                                                                                                                                                                                                                                                                                                                                                                                                                                                                                                                                                                                                                                                                                                                                                                                                                                                                                                                                                                |          |                            | 29       | Optional 30" X 3/8"                 |
|                                                                                                                                                                                                                                                                                                                                                                                                                                                                                                                                                                                                                                                                                                                                                                                                                                                                                                                                                                                                                                                                                                                                                                                                                                                                                                                                                                                                                                                                                                                                                                                                                                                                                                                                                                                                                                                                                                                                                                                                                                                                                                                                |          |                            |          | Flexible Supply hose &              |
| 11 1/2"                                                                                                                                                                                                                                                                                                                                                                                                                                                                                                                                                                                                                                                                                                                                                                                                                                                                                                                                                                                                                                                                                                                                                                                                                                                                                                                                                                                                                                                                                                                                                                                                                                                                                                                                                                                                                                                                                                                                                                                                                                                                                                                        |          |                            |          | O-Ring                              |
| 81/4"                                                                                                                                                                                                                                                                                                                                                                                                                                                                                                                                                                                                                                                                                                                                                                                                                                                                                                                                                                                                                                                                                                                                                                                                                                                                                                                                                                                                                                                                                                                                                                                                                                                                                                                                                                                                                                                                                                                                                                                                                                                                                                                          |          |                            | 30       | Threaded Hand Spray                 |
|                                                                                                                                                                                                                                                                                                                                                                                                                                                                                                                                                                                                                                                                                                                                                                                                                                                                                                                                                                                                                                                                                                                                                                                                                                                                                                                                                                                                                                                                                                                                                                                                                                                                                                                                                                                                                                                                                                                                                                                                                                                                                                                                |          |                            | 22       | Supply Line-Ecobrass                |
| 41/2*                                                                                                                                                                                                                                                                                                                                                                                                                                                                                                                                                                                                                                                                                                                                                                                                                                                                                                                                                                                                                                                                                                                                                                                                                                                                                                                                                                                                                                                                                                                                                                                                                                                                                                                                                                                                                                                                                                                                                                                                                                                                                                                          |          |                            | 32<br>33 | Braided 90° Supply Line             |
| 0.378                                                                                                                                                                                                                                                                                                                                                                                                                                                                                                                                                                                                                                                                                                                                                                                                                                                                                                                                                                                                                                                                                                                                                                                                                                                                                                                                                                                                                                                                                                                                                                                                                                                                                                                                                                                                                                                                                                                                                                                                                                                                                                                          |          |                            | 33<br>34 | Washer<br>Brass Hex Mounting Nut    |
| 27/8-71                                                                                                                                                                                                                                                                                                                                                                                                                                                                                                                                                                                                                                                                                                                                                                                                                                                                                                                                                                                                                                                                                                                                                                                                                                                                                                                                                                                                                                                                                                                                                                                                                                                                                                                                                                                                                                                                                                                                                                                                                                                                                                                        |          |                            | 35       | 3/8" Washer                         |
| THE STATE OF THE S |          |                            | 36       | Braided Hose For Kitchen            |
| A A                                                                                                                                                                                                                                                                                                                                                                                                                                                                                                                                                                                                                                                                                                                                                                                                                                                                                                                                                                                                                                                                                                                                                                                                                                                                                                                                                                                                                                                                                                                                                                                                                                                                                                                                                                                                                                                                                                                                                                                                                                                                                                                            |          |                            | 30       | Hand Spray                          |
|                                                                                                                                                                                                                                                                                                                                                                                                                                                                                                                                                                                                                                                                                                                                                                                                                                                                                                                                                                                                                                                                                                                                                                                                                                                                                                                                                                                                                                                                                                                                                                                                                                                                                                                                                                                                                                                                                                                                                                                                                                                                                                                                |          |                            | 37       | Back Flow Restrictor                |
| Faucet Hole Ø 1 3/4" Spray Hole Ø 1 1/4"                                                                                                                                                                                                                                                                                                                                                                                                                                                                                                                                                                                                                                                                                                                                                                                                                                                                                                                                                                                                                                                                                                                                                                                                                                                                                                                                                                                                                                                                                                                                                                                                                                                                                                                                                                                                                                                                                                                                                                                                                                                                                       |          |                            | 49       | Threaded Pipe                       |
|                                                                                                                                                                                                                                                                                                                                                                                                                                                                                                                                                                                                                                                                                                                                                                                                                                                                                                                                                                                                                                                                                                                                                                                                                                                                                                                                                                                                                                                                                                                                                                                                                                                                                                                                                                                                                                                                                                                                                                                                                                                                                                                                |          |                            | 50       | Threaded Stem                       |
| т ТТ                                                                                                                                                                                                                                                                                                                                                                                                                                                                                                                                                                                                                                                                                                                                                                                                                                                                                                                                                                                                                                                                                                                                                                                                                                                                                                                                                                                                                                                                                                                                                                                                                                                                                                                                                                                                                                                                                                                                                                                                                                                                                                                           | W _      |                            | 51       | Brass Hex Nut                       |
|                                                                                                                                                                                                                                                                                                                                                                                                                                                                                                                                                                                                                                                                                                                                                                                                                                                                                                                                                                                                                                                                                                                                                                                                                                                                                                                                                                                                                                                                                                                                                                                                                                                                                                                                                                                                                                                                                                                                                                                                                                                                                                                                | Т        |                            | 52       | Metal Ring & Rubber                 |
| Technical Information                                                                                                                                                                                                                                                                                                                                                                                                                                                                                                                                                                                                                                                                                                                                                                                                                                                                                                                                                                                                                                                                                                                                                                                                                                                                                                                                                                                                                                                                                                                                                                                                                                                                                                                                                                                                                                                                                                                                                                                                                                                                                                          | Part#    | Description                |          | Washer                              |
|                                                                                                                                                                                                                                                                                                                                                                                                                                                                                                                                                                                                                                                                                                                                                                                                                                                                                                                                                                                                                                                                                                                                                                                                                                                                                                                                                                                                                                                                                                                                                                                                                                                                                                                                                                                                                                                                                                                                                                                                                                                                                                                                | 01       | Ceramic Insert             | 53       | Flat Rubber Washer                  |
| • IAPMO: NSF/ANSI 61, NSF/ANSI 372 &                                                                                                                                                                                                                                                                                                                                                                                                                                                                                                                                                                                                                                                                                                                                                                                                                                                                                                                                                                                                                                                                                                                                                                                                                                                                                                                                                                                                                                                                                                                                                                                                                                                                                                                                                                                                                                                                                                                                                                                                                                                                                           | 02       | Decorative Finished        | 54       | Hand Spray Elbow-                   |
| ASME A112.18.1/CSA B125.1 Certified.                                                                                                                                                                                                                                                                                                                                                                                                                                                                                                                                                                                                                                                                                                                                                                                                                                                                                                                                                                                                                                                                                                                                                                                                                                                                                                                                                                                                                                                                                                                                                                                                                                                                                                                                                                                                                                                                                                                                                                                                                                                                                           |          | Nut                        | 55       | Ecobrass                            |
| <ul> <li>Maximum Flow Rate is 1.2 GPM With</li> </ul>                                                                                                                                                                                                                                                                                                                                                                                                                                                                                                                                                                                                                                                                                                                                                                                                                                                                                                                                                                                                                                                                                                                                                                                                                                                                                                                                                                                                                                                                                                                                                                                                                                                                                                                                                                                                                                                                                                                                                                                                                                                                          | 03       | Threaded Stem              | 55<br>56 | Rubber O-Ring<br>Hand Spray Coupler |
| New Low Flow Restrictor.                                                                                                                                                                                                                                                                                                                                                                                                                                                                                                                                                                                                                                                                                                                                                                                                                                                                                                                                                                                                                                                                                                                                                                                                                                                                                                                                                                                                                                                                                                                                                                                                                                                                                                                                                                                                                                                                                                                                                                                                                                                                                                       | 04       | Finished Wood or           | 57       | Finished Wood or                    |
| <ul> <li>Uses Flühs Ceramic Cartridge</li> </ul>                                                                                                                                                                                                                                                                                                                                                                                                                                                                                                                                                                                                                                                                                                                                                                                                                                                                                                                                                                                                                                                                                                                                                                                                                                                                                                                                                                                                                                                                                                                                                                                                                                                                                                                                                                                                                                                                                                                                                                                                                                                                               |          | White Ceramic Knob         | 37       | Ceramic Hand Spray                  |
| <ul> <li>For Complete De Dion Handle Set, Please</li> </ul>                                                                                                                                                                                                                                                                                                                                                                                                                                                                                                                                                                                                                                                                                                                                                                                                                                                                                                                                                                                                                                                                                                                                                                                                                                                                                                                                                                                                                                                                                                                                                                                                                                                                                                                                                                                                                                                                                                                                                                                                                                                                    | 05       | Finished Metal Sleeve      |          | Handle                              |
| Order Part #95012763XX(63=WOOD                                                                                                                                                                                                                                                                                                                                                                                                                                                                                                                                                                                                                                                                                                                                                                                                                                                                                                                                                                                                                                                                                                                                                                                                                                                                                                                                                                                                                                                                                                                                                                                                                                                                                                                                                                                                                                                                                                                                                                                                                                                                                                 |          | for Wood Knob or           | 58       | Threaded Stem For Hand              |
| HANDLE, XX=FINISH CODE) or                                                                                                                                                                                                                                                                                                                                                                                                                                                                                                                                                                                                                                                                                                                                                                                                                                                                                                                                                                                                                                                                                                                                                                                                                                                                                                                                                                                                                                                                                                                                                                                                                                                                                                                                                                                                                                                                                                                                                                                                                                                                                                     |          | Washer For Ceramic         |          | Spray                               |
| #95012720XX(20=CERAMIC HANDLE,                                                                                                                                                                                                                                                                                                                                                                                                                                                                                                                                                                                                                                                                                                                                                                                                                                                                                                                                                                                                                                                                                                                                                                                                                                                                                                                                                                                                                                                                                                                                                                                                                                                                                                                                                                                                                                                                                                                                                                                                                                                                                                 | 07       | Knob<br>Round Handle Screw | 59       | Finished Hand Spray                 |
| XX=FINISH CODE.)                                                                                                                                                                                                                                                                                                                                                                                                                                                                                                                                                                                                                                                                                                                                                                                                                                                                                                                                                                                                                                                                                                                                                                                                                                                                                                                                                                                                                                                                                                                                                                                                                                                                                                                                                                                                                                                                                                                                                                                                                                                                                                               | 08       | Star Washer                |          | Flange For Ceramic Hand             |
| Available Finishes are French Weathered  Compare & Brass (A6). Lagguered Matter                                                                                                                                                                                                                                                                                                                                                                                                                                                                                                                                                                                                                                                                                                                                                                                                                                                                                                                                                                                                                                                                                                                                                                                                                                                                                                                                                                                                                                                                                                                                                                                                                                                                                                                                                                                                                                                                                                                                                                                                                                                | 10       | Cartridge Holding Nut      |          | Spray                               |
| Copper & Brass(46), Lacquered Matte Black Nickel(50), Polished Brass(55),                                                                                                                                                                                                                                                                                                                                                                                                                                                                                                                                                                                                                                                                                                                                                                                                                                                                                                                                                                                                                                                                                                                                                                                                                                                                                                                                                                                                                                                                                                                                                                                                                                                                                                                                                                                                                                                                                                                                                                                                                                                      | 11       | Single Lever Ceramic       | 60       | Hand Spray Escutcheon               |
| Polished Nickel( <b>56</b> ), Brushed Nickel( <b>57</b> ),                                                                                                                                                                                                                                                                                                                                                                                                                                                                                                                                                                                                                                                                                                                                                                                                                                                                                                                                                                                                                                                                                                                                                                                                                                                                                                                                                                                                                                                                                                                                                                                                                                                                                                                                                                                                                                                                                                                                                                                                                                                                     |          | Cartridge-Ecobrass         | 61       | Top Connector For<br>Ceramic Handle |
| Polished Copper & Brass(58), Weathered                                                                                                                                                                                                                                                                                                                                                                                                                                                                                                                                                                                                                                                                                                                                                                                                                                                                                                                                                                                                                                                                                                                                                                                                                                                                                                                                                                                                                                                                                                                                                                                                                                                                                                                                                                                                                                                                                                                                                                                                                                                                                         | 12       | Upper Body-Ecobrass        | 62       | Head Assembly                       |
| Copper & Brass( <b>59</b> ), Satin Nickel( <b>60</b> ),                                                                                                                                                                                                                                                                                                                                                                                                                                                                                                                                                                                                                                                                                                                                                                                                                                                                                                                                                                                                                                                                                                                                                                                                                                                                                                                                                                                                                                                                                                                                                                                                                                                                                                                                                                                                                                                                                                                                                                                                                                                                        | 13       | Rubber O-Ring              | 63       | Hex Nut                             |
| Antique Lacquered Copper & Brass(67)                                                                                                                                                                                                                                                                                                                                                                                                                                                                                                                                                                                                                                                                                                                                                                                                                                                                                                                                                                                                                                                                                                                                                                                                                                                                                                                                                                                                                                                                                                                                                                                                                                                                                                                                                                                                                                                                                                                                                                                                                                                                                           | 14       | Internal Plug              | 64       | Plastic Aerator Inserts             |
| and Lacquered Polished Black Nickel(71).                                                                                                                                                                                                                                                                                                                                                                                                                                                                                                                                                                                                                                                                                                                                                                                                                                                                                                                                                                                                                                                                                                                                                                                                                                                                                                                                                                                                                                                                                                                                                                                                                                                                                                                                                                                                                                                                                                                                                                                                                                                                                       | 15       | Rubber O-Ring              | 64       | 4 Piece Grill Kit                   |
| • Faucet Ships with Wood Handles (63),                                                                                                                                                                                                                                                                                                                                                                                                                                                                                                                                                                                                                                                                                                                                                                                                                                                                                                                                                                                                                                                                                                                                                                                                                                                                                                                                                                                                                                                                                                                                                                                                                                                                                                                                                                                                                                                                                                                                                                                                                                                                                         | 16       | Spout Elbow-Ecobrass       | 67       | Finished Aerator Screw              |
| Specify (20) for Ceramic Handles.                                                                                                                                                                                                                                                                                                                                                                                                                                                                                                                                                                                                                                                                                                                                                                                                                                                                                                                                                                                                                                                                                                                                                                                                                                                                                                                                                                                                                                                                                                                                                                                                                                                                                                                                                                                                                                                                                                                                                                                                                                                                                              | 17<br>18 | Swan Nut                   | 91       | Complete Handle Set                 |
| • Please See Cleaning Instructions:                                                                                                                                                                                                                                                                                                                                                                                                                                                                                                                                                                                                                                                                                                                                                                                                                                                                                                                                                                                                                                                                                                                                                                                                                                                                                                                                                                                                                                                                                                                                                                                                                                                                                                                                                                                                                                                                                                                                                                                                                                                                                            | 18       | Spout O-Ring-<br>Ecobrass  | 92       | Complete Hand Spray Kit             |
| http://herbeau.com/CleaningAll.pdf for                                                                                                                                                                                                                                                                                                                                                                                                                                                                                                                                                                                                                                                                                                                                                                                                                                                                                                                                                                                                                                                                                                                                                                                                                                                                                                                                                                                                                                                                                                                                                                                                                                                                                                                                                                                                                                                                                                                                                                                                                                                                                         | 19       | Nylon Clip                 | 93       | Black Plastic Diverter              |
| finish care and maintenance                                                                                                                                                                                                                                                                                                                                                                                                                                                                                                                                                                                                                                                                                                                                                                                                                                                                                                                                                                                                                                                                                                                                                                                                                                                                                                                                                                                                                                                                                                                                                                                                                                                                                                                                                                                                                                                                                                                                                                                                                                                                                                    | 21       | Aerator Washer             | 0.4      | Block Kit                           |
| information.                                                                                                                                                                                                                                                                                                                                                                                                                                                                                                                                                                                                                                                                                                                                                                                                                                                                                                                                                                                                                                                                                                                                                                                                                                                                                                                                                                                                                                                                                                                                                                                                                                                                                                                                                                                                                                                                                                                                                                                                                                                                                                                   | 22       | Aerator Filter             | 94       | Complete Spout                      |
|                                                                                                                                                                                                                                                                                                                                                                                                                                                                                                                                                                                                                                                                                                                                                                                                                                                                                                                                                                                                                                                                                                                                                                                                                                                                                                                                                                                                                                                                                                                                                                                                                                                                                                                                                                                                                                                                                                                                                                                                                                                                                                                                | 23       | Aerator Cover              | 95       | Assembly Black Diverter Brass       |
|                                                                                                                                                                                                                                                                                                                                                                                                                                                                                                                                                                                                                                                                                                                                                                                                                                                                                                                                                                                                                                                                                                                                                                                                                                                                                                                                                                                                                                                                                                                                                                                                                                                                                                                                                                                                                                                                                                                                                                                                                                                                                                                                | 24       | Upper Escutcheon           | 73       | Adapter Kit                         |
|                                                                                                                                                                                                                                                                                                                                                                                                                                                                                                                                                                                                                                                                                                                                                                                                                                                                                                                                                                                                                                                                                                                                                                                                                                                                                                                                                                                                                                                                                                                                                                                                                                                                                                                                                                                                                                                                                                                                                                                                                                                                                                                                |          | Ring                       | 95       | ½" Rubber Washer                    |
|                                                                                                                                                                                                                                                                                                                                                                                                                                                                                                                                                                                                                                                                                                                                                                                                                                                                                                                                                                                                                                                                                                                                                                                                                                                                                                                                                                                                                                                                                                                                                                                                                                                                                                                                                                                                                                                                                                                                                                                                                                                                                                                                | 25       | Lower Body                 | 96       | De Dion Handle Insert Kit           |
|                                                                                                                                                                                                                                                                                                                                                                                                                                                                                                                                                                                                                                                                                                                                                                                                                                                                                                                                                                                                                                                                                                                                                                                                                                                                                                                                                                                                                                                                                                                                                                                                                                                                                                                                                                                                                                                                                                                                                                                                                                                                                                                                | 26       | Lower Escutcheon           | 2 0      |                                     |
|                                                                                                                                                                                                                                                                                                                                                                                                                                                                                                                                                                                                                                                                                                                                                                                                                                                                                                                                                                                                                                                                                                                                                                                                                                                                                                                                                                                                                                                                                                                                                                                                                                                                                                                                                                                                                                                                                                                                                                                                                                                                                                                                | 27       | Flat Rubber Washer         |          |                                     |
|                                                                                                                                                                                                                                                                                                                                                                                                                                                                                                                                                                                                                                                                                                                                                                                                                                                                                                                                                                                                                                                                                                                                                                                                                                                                                                                                                                                                                                                                                                                                                                                                                                                                                                                                                                                                                                                                                                                                                                                                                                                                                                                                | 28       | Mounting Plate             |          |                                     |
|                                                                                                                                                                                                                                                                                                                                                                                                                                                                                                                                                                                                                                                                                                                                                                                                                                                                                                                                                                                                                                                                                                                                                                                                                                                                                                                                                                                                                                                                                                                                                                                                                                                                                                                                                                                                                                                                                                                                                                                                                                                                                                                                |          |                            |          |                                     |
|                                                                                                                                                                                                                                                                                                                                                                                                                                                                                                                                                                                                                                                                                                                                                                                                                                                                                                                                                                                                                                                                                                                                                                                                                                                                                                                                                                                                                                                                                                                                                                                                                                                                                                                                                                                                                                                                                                                                                                                                                                                                                                                                |          |                            |          |                                     |