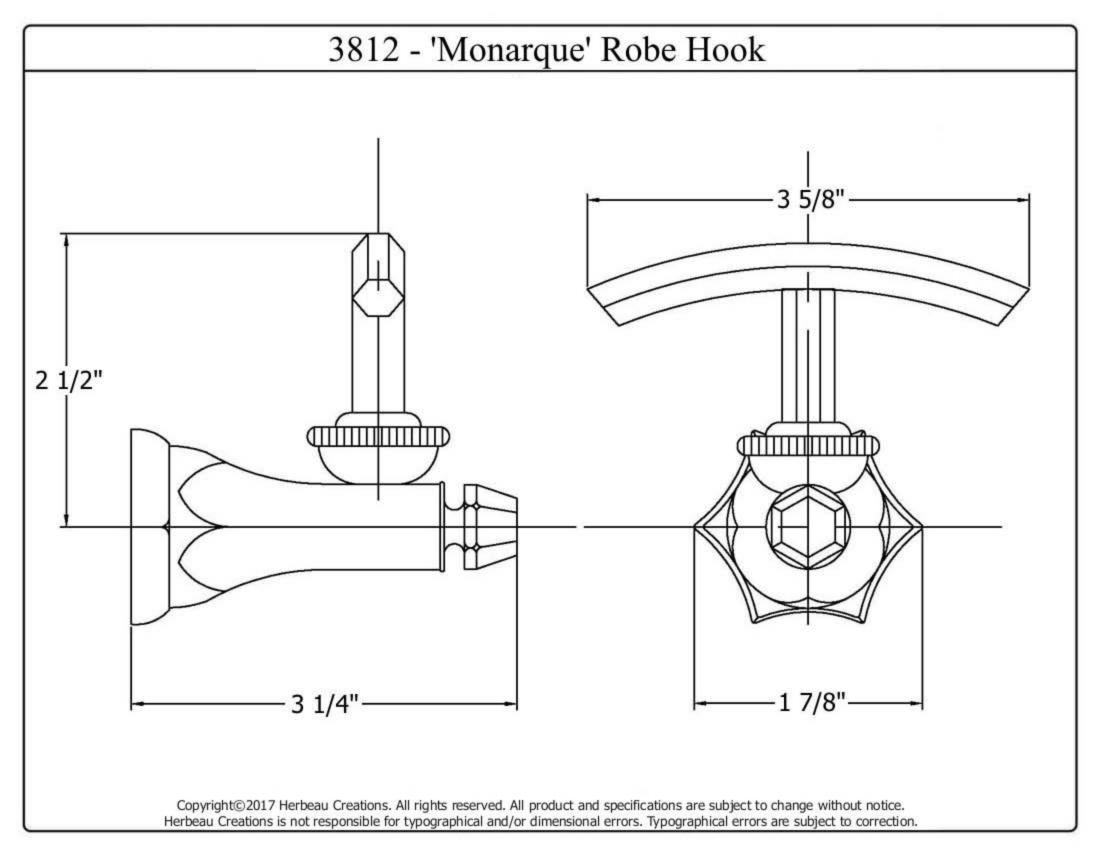

| 3812 – 'Monarque'                                                                                                                                                                                                                                                                                                                                                                                                                                                                                                                                                                                                                                        | Rob                  | e Hook                                                                                                    |
|----------------------------------------------------------------------------------------------------------------------------------------------------------------------------------------------------------------------------------------------------------------------------------------------------------------------------------------------------------------------------------------------------------------------------------------------------------------------------------------------------------------------------------------------------------------------------------------------------------------------------------------------------------|----------------------|-----------------------------------------------------------------------------------------------------------|
| Tachnical Information                                                                                                                                                                                                                                                                                                                                                                                                                                                                                                                                                                                                                                    | 3 5/8                |                                                                                                           |
| <u>Technical Information</u>                                                                                                                                                                                                                                                                                                                                                                                                                                                                                                                                                                                                                             | Part#                | Description<br>Screw                                                                                      |
| <ul> <li>Projection: 3 <sup>1</sup>/<sub>4</sub>".</li> <li>Available finishes are French Weathered Brass (47),<br/>Polished Chrome (48), SoliBrass (49), Lacquered Matte<br/>Black Nickel (50), Old Gold (52), Old Silver (53),<br/>Polished Brass (55), Polished Nickel (56), Brushed<br/>Nickel (57), Satin Nickel (60), Antique Lacquered<br/>Copper (67), Antique Lacquered Brass (68), Weathered<br/>Brass (70), Lacquered Polished Black Nickel (71) and<br/>Lacquered Polished Copper (80).</li> <li>Please See Cleaning Instructions:<br/><u>http://herbeau.com/CleaningAll.pdf</u> For Finish Care and<br/>Maintenance Information.</li> </ul> | 02<br>03<br>04<br>05 | Monarque Wall Support<br>Monarque Escutcheon Button<br>Monarque Slide Bar Connector<br>Robe Hook Assembly |
| <ul> <li><u>Please follow example when ordering parts for 'Monarque' Robe</u></li> <li>To order part #02 – Monarque Wall Support</li> </ul>                                                                                                                                                                                                                                                                                                                                                                                                                                                                                                              | <u>e Hook</u>        |                                                                                                           |
| o <u>990425xx</u>                                                                                                                                                                                                                                                                                                                                                                                                                                                                                                                                                                                                                                        |                      | Horboau                                                                                                   |
| • Please substitute finish number needed in place of <u>X</u>                                                                                                                                                                                                                                                                                                                                                                                                                                                                                                                                                                                            | X                    | L'Art du Sanitaire depuis 1857                                                                            |