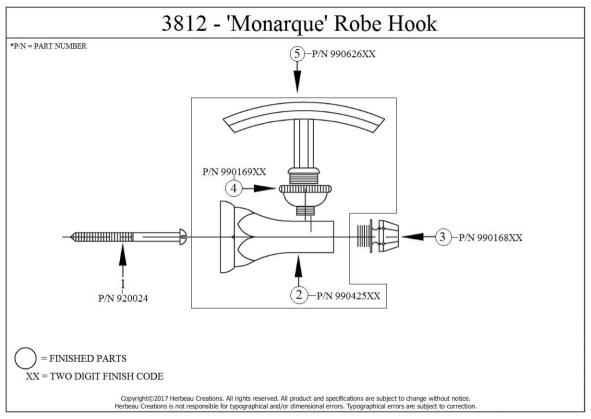

| 3812 – 'Monarque'                                                                                                                                                                                                                                                                                                                                                                                                                                                                                                                                                                                                                                        | Rob                  | e Hook                                                                                                    |
|----------------------------------------------------------------------------------------------------------------------------------------------------------------------------------------------------------------------------------------------------------------------------------------------------------------------------------------------------------------------------------------------------------------------------------------------------------------------------------------------------------------------------------------------------------------------------------------------------------------------------------------------------------|----------------------|-----------------------------------------------------------------------------------------------------------|
| Tachnical Information                                                                                                                                                                                                                                                                                                                                                                                                                                                                                                                                                                                                                                    | 3 5/8                |                                                                                                           |
| <u>Technical Information</u>                                                                                                                                                                                                                                                                                                                                                                                                                                                                                                                                                                                                                             | Part#                | Description<br>Screw                                                                                      |
| <ul> <li>Projection: 3 <sup>1</sup>/<sub>4</sub>".</li> <li>Available finishes are French Weathered Brass (47),<br/>Polished Chrome (48), SoliBrass (49), Lacquered Matte<br/>Black Nickel (50), Old Gold (52), Old Silver (53),<br/>Polished Brass (55), Polished Nickel (56), Brushed<br/>Nickel (57), Satin Nickel (60), Antique Lacquered<br/>Copper (67), Antique Lacquered Brass (68), Weathered<br/>Brass (70), Lacquered Polished Black Nickel (71) and<br/>Lacquered Polished Copper (80).</li> <li>Please See Cleaning Instructions:<br/><u>http://herbeau.com/CleaningAll.pdf</u> For Finish Care and<br/>Maintenance Information.</li> </ul> | 02<br>03<br>04<br>05 | Monarque Wall Support<br>Monarque Escutcheon Button<br>Monarque Slide Bar Connector<br>Robe Hook Assembly |
| <ul> <li><u>Please follow example when ordering parts for 'Monarque' Robe</u></li> <li>To order part #02 – Monarque Wall Support</li> </ul>                                                                                                                                                                                                                                                                                                                                                                                                                                                                                                              | <u>e Hook</u>        |                                                                                                           |
| o <u>990425xx</u>                                                                                                                                                                                                                                                                                                                                                                                                                                                                                                                                                                                                                                        |                      | Horboau                                                                                                   |
| • Please substitute finish number needed in place of <u>X</u>                                                                                                                                                                                                                                                                                                                                                                                                                                                                                                                                                                                            | X                    | L'Art du Sanitaire depuis 1857                                                                            |