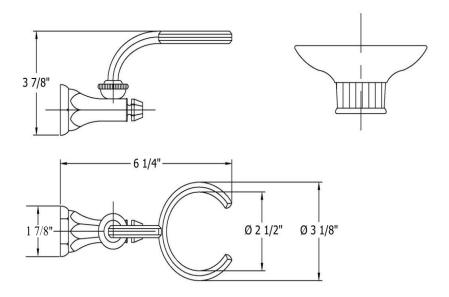

# 3811- 'Monarque' Soap Dish and Holder

| Technical Information                                                   | Part# | Description                  |
|-------------------------------------------------------------------------|-------|------------------------------|
|                                                                         | 01    | Screw                        |
| <ul> <li>Includes ceramic dish - available in white only.</li> </ul>    | 02    | Monarque Wall Support        |
| <ul> <li>Available finishes are French Weathered Brass (47),</li> </ul> | 03    | Monarque Escutcheon Button   |
| Polished Chrome (48), SoliBrass (49), Lacquered Matte                   | 04    | Monarque Slide Bar Connector |
| Black Nickel (50), Old Gold (52), Old Silver (53),                      | 05    | Cup Holder Assembly          |
| Polished Brass (55), Polished Nickel (56), Brushed                      | 06    | White Ceramic Soap Dish      |
| Nickel (57), Satin Nickel (60), Antique Lacquered                       |       | •                            |
| Copper (67), Antique Lacquered Brass (68), Weathered                    |       |                              |
| Brass (70), Lacquered Polished Black Nickel (71) and                    |       |                              |
| Lacquered Polished Copper (80).                                         |       |                              |
| <ul> <li>Please See Cleaning Instructions:</li> </ul>                   |       |                              |
| http://herbeau.com/CleaningAll.pdf For Finish Care and                  |       |                              |
| Maintenance Information.                                                |       |                              |
|                                                                         |       |                              |
|                                                                         |       |                              |

## 3811 - 'Monarque' Soap Dish and Holder

Copyright©2017 Herbeau Creations. All rights reserved. All product and specifications are subject to change without notice. Herbeau Creations is not responsible for typographical and/or dimensional errors. Typographical errors are subject to correction.

### 3811 - 'Monarque' Soap Dish and Holder

Copyright©2017 Herbeau Creations. All rights reserved. All product and specifications are subject to change without notice. Herbeau Creations is not responsible for typographical and/or dimensional errors. Typographical errors are subject to correction.