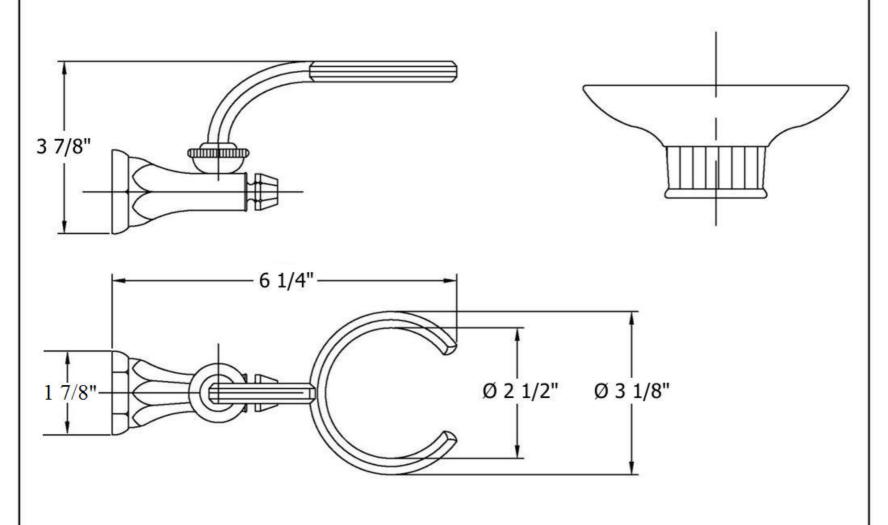

# 3811- 'Monarque' Soap Dish and Holder

| Technical Information                                                   | Part# | Description                  |
|-------------------------------------------------------------------------|-------|------------------------------|
|                                                                         | 01    | Screw                        |
| <ul> <li>Includes ceramic dish - available in white only.</li> </ul>    | 02    | Monarque Wall Support        |
| <ul> <li>Available finishes are French Weathered Brass (47),</li> </ul> | 03    | Monarque Escutcheon Button   |
| Polished Chrome (48), SoliBrass (49), Lacquered Matte                   | 04    | Monarque Slide Bar Connector |
| Black Nickel (50), Old Gold (52), Old Silver (53),                      | 05    | Cup Holder Assembly          |
| Polished Brass (55), Polished Nickel (56), Brushed                      | 06    | White Ceramic Soap Dish      |
| Nickel (57), Satin Nickel (60), Antique Lacquered                       |       | •                            |
| Copper (67), Antique Lacquered Brass (68), Weathered                    |       |                              |
| Brass (70), Lacquered Polished Black Nickel (71) and                    |       |                              |
| Lacquered Polished Copper (80).                                         |       |                              |
| <ul> <li>Please See Cleaning Instructions:</li> </ul>                   |       |                              |
| http://herbeau.com/CleaningAll.pdf For Finish Care and                  |       |                              |
| Maintenance Information.                                                |       |                              |
|                                                                         |       |                              |
|                                                                         |       |                              |

## 3811 - 'Monarque' Soap Dish and Holder

Copyright©2017 Herbeau Creations. All rights reserved. All product and specifications are subject to change without notice. Herbeau Creations is not responsible for typographical and/or dimensional errors. Typographical errors are subject to correction.

### 3811 - 'Monarque' Soap Dish and Holder

Copyright©2017 Herbeau Creations. All rights reserved. All product and specifications are subject to change without notice. Herbeau Creations is not responsible for typographical and/or dimensional errors. Typographical errors are subject to correction.