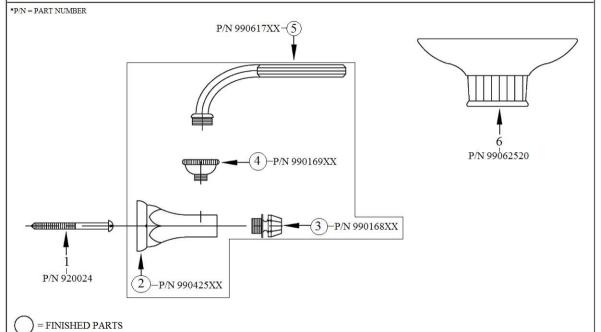

# 3811- 'Monarque' Soap Dish and Holder

| Technical Information                                                   | Part# | Description                  |
|-------------------------------------------------------------------------|-------|------------------------------|
|                                                                         | 01    | Screw                        |
| <ul> <li>Includes ceramic dish - available in white only.</li> </ul>    | 02    | Monarque Wall Support        |
| <ul> <li>Available finishes are French Weathered Brass (47),</li> </ul> | 03    | Monarque Escutcheon Button   |
| Polished Chrome (48), SoliBrass (49), Lacquered Matte                   | 04    | Monarque Slide Bar Connector |
| Black Nickel (50), Old Gold (52), Old Silver (53),                      | 05    | Cup Holder Assembly          |
| Polished Brass (55), Polished Nickel (56), Brushed                      | 06    | White Ceramic Soap Dish      |
| Nickel (57), Satin Nickel (60), Antique Lacquered                       |       | •                            |
| Copper (67), Antique Lacquered Brass (68), Weathered                    |       |                              |
| Brass (70), Lacquered Polished Black Nickel (71) and                    |       |                              |
| Lacquered Polished Copper (80).                                         |       |                              |
| <ul> <li>Please See Cleaning Instructions:</li> </ul>                   |       |                              |
| http://herbeau.com/CleaningAll.pdf For Finish Care and                  |       |                              |
| Maintenance Information.                                                |       |                              |
|                                                                         |       |                              |
|                                                                         |       |                              |

#### Please follow example when ordering parts for 'Monarque' Soap Dish & Holder

• To order part #02 – Monarque Wall Support

#### o <u>990425**xx**</u>

• Please substitute finish number needed in place of  $\underline{XX}$ 

XX = TWO DIGIT FINISH CODE