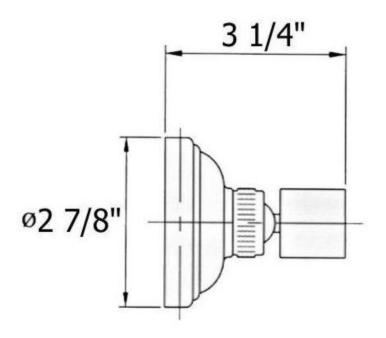

## 3262 – 'Royale' Hand Shower Holder

|                                                                         | Part# | Description                 |
|-------------------------------------------------------------------------|-------|-----------------------------|
| Technical Information                                                   | 01    | Mounting Screw Kit          |
|                                                                         | 02    | Wall Mounting Plate         |
| <ul> <li>Handle support swivels 360°.</li> </ul>                        | 03    | Escutcheon Mount Set Screws |
| <ul> <li>Available finishes are French Weathered Brass (47),</li> </ul> | 04    | Coil For Wall Support       |
| Polished Chrome (48), SoliBrass (49), Lacquered Matte                   | 92    | Hand Spray Wall Mount Elbow |
| Black Nickel (50), Old Gold (52), Old Silver (53),                      |       | Kit                         |
| Polished Brass (55), Polished Nickel (56), Brushed                      |       |                             |
| Nickel (57), Satin Nickel (60), Antique Lacquered                       |       |                             |
| Copper (67), Antique Lacquered Brass (68), Weathered                    |       |                             |
| Brass (70), Lacquered Polished Black Nickel (71) and                    |       |                             |
| Lacquered Polished Copper (80).                                         |       |                             |
| <ul> <li>Please See Cleaning Instructions:</li> </ul>                   |       |                             |
| http://herbeau.com/CleaningAll.pdf For Finish Care and                  |       |                             |
| Maintenance Information.                                                |       |                             |
|                                                                         |       |                             |

## 3262 - 'Royale' Hand Shower Holder

Copyright©2017 Herbeau Creations. All rights reserved. All product and specifications are subject to change without notice. Herbeau Creations is not responsible for typographical and/or dimensional errors. Typographical errors are subject to correction.