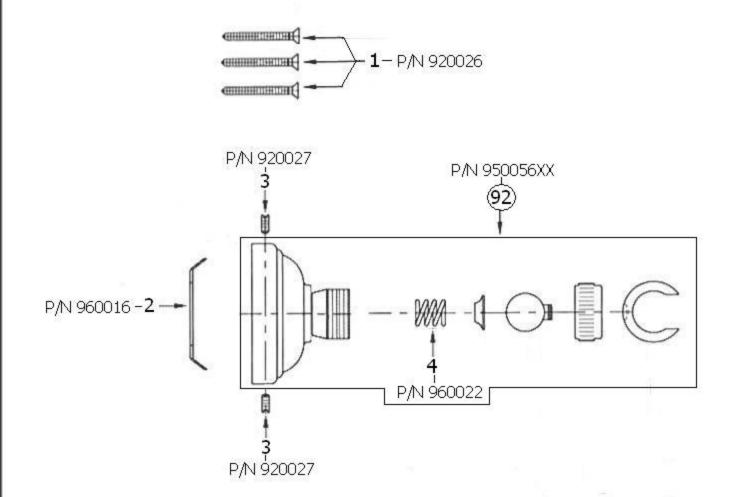

## <u>Please follow example when ordering parts for 'Royale' Hand Shower</u> <u>Holder</u>

- To order part#92 Hand Spray Wall Mount Elbow Kit
  - o 950056**xx**
- Please substitute finish number needed in place of <u>XX</u>

## 3262 - 'Royale' Hand Shower Holder

\*P/N = PART NUMBER

Copyright©2017 Herbeau Creations. All rights reserved. All product and specifications are subject to change without notice. Herbeau Creations is not responsible for typographical and/or dimensional errors. Typographical errors are subject to correction.