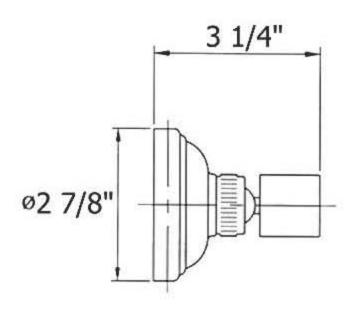

## 3262 – 'Royale' Hand Shower Holder

|                                                                         | Part# | Description                 |
|-------------------------------------------------------------------------|-------|-----------------------------|
| Technical Information                                                   | 01    | Mounting Screw Kit          |
|                                                                         | 02    | Wall Mounting Plate         |
| <ul> <li>Handle support swivels 360°.</li> </ul>                        | 03    | Escutcheon Mount Set Screws |
| <ul> <li>Available finishes are French Weathered Brass (47),</li> </ul> | 04    | Coil For Wall Support       |
| Polished Chrome (48), SoliBrass (49), Lacquered Matte                   | 92    | Hand Spray Wall Mount Elbow |
| Black Nickel (50), Old Gold (52), Old Silver (53),                      |       | Kit                         |
| Polished Brass (55), Polished Nickel (56), Brushed                      |       |                             |
| Nickel (57), Satin Nickel (60), Antique Lacquered                       |       |                             |
| Copper (67), Antique Lacquered Brass (68), Weathered                    |       |                             |
| Brass (70), Lacquered Polished Black Nickel (71) and                    |       |                             |
| Lacquered Polished Copper (80).                                         |       |                             |
| <ul> <li>Please See Cleaning Instructions:</li> </ul>                   |       |                             |
| http://herbeau.com/CleaningAll.pdf For Finish Care and                  |       |                             |
| Maintenance Information.                                                |       |                             |
|                                                                         |       |                             |

## 3262 - 'Royale' Hand Shower Holder

Copyright©2017 Herbeau Creations. All rights reserved. All product and specifications are subject to change without notice. Herbeau Creations is not responsible for typographical and/or dimensional errors. Typographical errors are subject to correction.