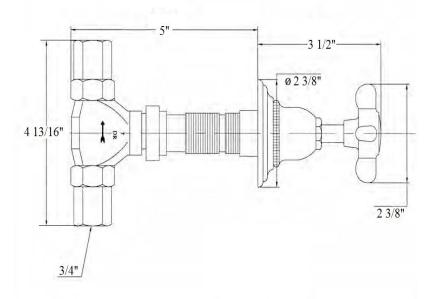

## 3044 - 'Royale' Wall Valve 3/4"

# 3044 – 'Royale' Wall Valve 3/4"

|                                                                               | Dowt# | Description                    |
|-------------------------------------------------------------------------------|-------|--------------------------------|
|                                                                               | Part# | Description                    |
| <u>Technical Information</u>                                                  | 01    | Valve Body                     |
|                                                                               | 02    | ³/₄" Adapter                   |
| • <sup>3</sup> / <sub>4</sub> " female connections.                           | 03    | Brass Hexagon Tube             |
| <ul> <li>Controls volume only.</li> </ul>                                     | 04    | Brass Extension                |
| • Available finishes are French Weathered Brass (47),                         | 03+04 | 6" Extension Kit               |
| Polished Chrome (48), SoliBrass (49), Lacquered Matte                         | 05    | Rubber O-Ring                  |
| Black Nickel ( <b>50</b> ), Old Gold ( <b>52</b> ), Old Silver ( <b>53</b> ), | 06    | Wall Escutcheon                |
| Polished Brass (55), Polished Nickel (56), Brushed                            | 07    | Inner Trim Housing             |
| Nickel (57), Satin Nickel (60), Antique Lacquered                             | 08    | Bell Escutcheon                |
| Copper (67), Antique Lacquered Brass (68), Weathered                          | 09    | Handle Stem                    |
| Brass (70), Lacquered Polished Black Nickel (71) and                          | 10    | Cross Handle                   |
| Lacquered Polished Copper (80).                                               | 11    | Washer                         |
| Please See Cleaning Instructions:                                             | 12    | Handle Screw                   |
| http://herbeau.com/CleaningAll.pdf                                            | 13    | Finished Insert Holder         |
| For Finish Care and Maintenance Information.                                  | 14    | Ceramic Insert                 |
|                                                                               | 15    | Rubber O-Ring                  |
|                                                                               | 16    | Flat Rubber Washer             |
|                                                                               | 85    | Ceramic Cartridge              |
|                                                                               | 90    | Royale Finished Ceramic Insert |