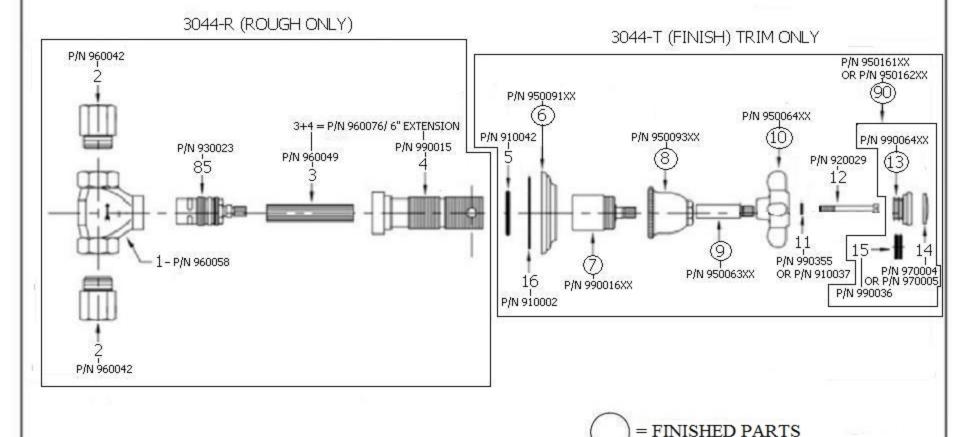

## 3044 - 'Royale' Wall Valve 3/4"

\*P/N = PART NUMBER

Copyright©2017 Herbeau Creations. All rights reserved. All product and specifications are subject to change without notice. Herbeau Creations is not responsible for typographical and/or dimensional errors. Typographical errors are subject to correction.

# 3044 – 'Royale' Wall Valve 3/4"

|                                                                               | Dowt# | Description                    |
|-------------------------------------------------------------------------------|-------|--------------------------------|
|                                                                               | Part# | Description                    |
| <u>Technical Information</u>                                                  | 01    | Valve Body                     |
|                                                                               | 02    | ³/₄" Adapter                   |
| • <sup>3</sup> / <sub>4</sub> " female connections.                           | 03    | Brass Hexagon Tube             |
| <ul> <li>Controls volume only.</li> </ul>                                     | 04    | Brass Extension                |
| • Available finishes are French Weathered Brass (47),                         | 03+04 | 6" Extension Kit               |
| Polished Chrome (48), SoliBrass (49), Lacquered Matte                         | 05    | Rubber O-Ring                  |
| Black Nickel ( <b>50</b> ), Old Gold ( <b>52</b> ), Old Silver ( <b>53</b> ), | 06    | Wall Escutcheon                |
| Polished Brass (55), Polished Nickel (56), Brushed                            | 07    | Inner Trim Housing             |
| Nickel (57), Satin Nickel (60), Antique Lacquered                             | 08    | Bell Escutcheon                |
| Copper (67), Antique Lacquered Brass (68), Weathered                          | 09    | Handle Stem                    |
| Brass (70), Lacquered Polished Black Nickel (71) and                          | 10    | Cross Handle                   |
| Lacquered Polished Copper (80).                                               | 11    | Washer                         |
| Please See Cleaning Instructions:                                             | 12    | Handle Screw                   |
| http://herbeau.com/CleaningAll.pdf                                            | 13    | Finished Insert Holder         |
| For Finish Care and Maintenance Information.                                  | 14    | Ceramic Insert                 |
|                                                                               | 15    | Rubber O-Ring                  |
|                                                                               | 16    | Flat Rubber Washer             |
|                                                                               | 85    | Ceramic Cartridge              |
|                                                                               | 90    | Royale Finished Ceramic Insert |

#### Please follow example when ordering parts for 'Royale' Wall Valve

• To order part#13 – Cross Handle

### o 950064**xx**

• Please substitute finish number needed in place of XX

#### \*ROUGH BRASS EXTENSIONS CAN BE CUT DOWN TO LENGTH

Copyright©2017 Herbeau Creations. All rights reserved. All product and specifications are subject to change without notice. Herbeau Creations is not responsible for typographical and/or dimensional errors. Typographical errors are subject to correction.

XX = TWO DIGIT FINISH CODE