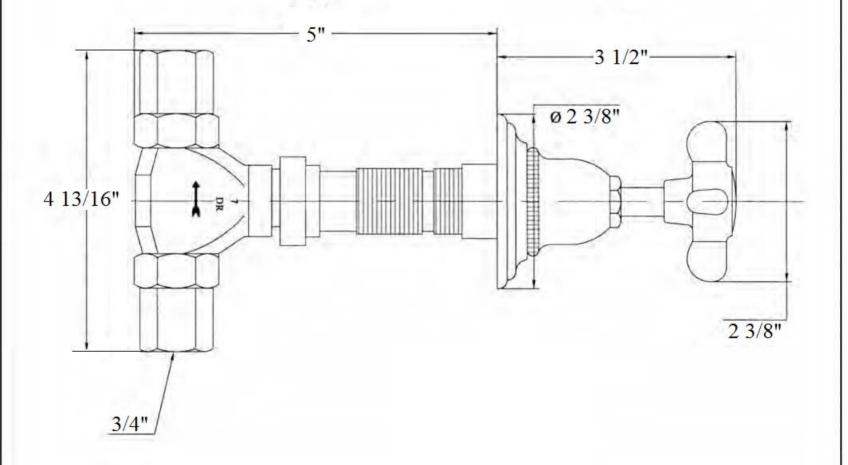

## 3044 - 'Royale' Wall Valve 3/4"

# 3044 – 'Royale' Wall Valve 3/4"

|                                                                               | Dowt# | Description                    |
|-------------------------------------------------------------------------------|-------|--------------------------------|
|                                                                               | Part# | Description                    |
| <u>Technical Information</u>                                                  | 01    | Valve Body                     |
|                                                                               | 02    | ³/₄" Adapter                   |
| • <sup>3</sup> / <sub>4</sub> " female connections.                           | 03    | Brass Hexagon Tube             |
| <ul> <li>Controls volume only.</li> </ul>                                     | 04    | Brass Extension                |
| • Available finishes are French Weathered Brass (47),                         | 03+04 | 6" Extension Kit               |
| Polished Chrome (48), SoliBrass (49), Lacquered Matte                         | 05    | Rubber O-Ring                  |
| Black Nickel ( <b>50</b> ), Old Gold ( <b>52</b> ), Old Silver ( <b>53</b> ), | 06    | Wall Escutcheon                |
| Polished Brass (55), Polished Nickel (56), Brushed                            | 07    | Inner Trim Housing             |
| Nickel (57), Satin Nickel (60), Antique Lacquered                             | 08    | Bell Escutcheon                |
| Copper (67), Antique Lacquered Brass (68), Weathered                          | 09    | Handle Stem                    |
| Brass (70), Lacquered Polished Black Nickel (71) and                          | 10    | Cross Handle                   |
| Lacquered Polished Copper (80).                                               | 11    | Washer                         |
| Please See Cleaning Instructions:                                             | 12    | Handle Screw                   |
| http://herbeau.com/CleaningAll.pdf                                            | 13    | Finished Insert Holder         |
| For Finish Care and Maintenance Information.                                  | 14    | Ceramic Insert                 |
|                                                                               | 15    | Rubber O-Ring                  |
|                                                                               | 16    | Flat Rubber Washer             |
|                                                                               | 85    | Ceramic Cartridge              |
|                                                                               | 90    | Royale Finished Ceramic Insert |